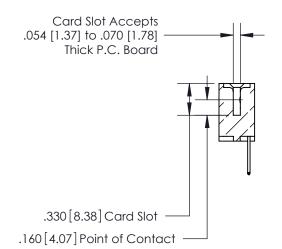

## 846/896 SERIES HIGH TEMP CARD EDGE CONNECTOR CONTACT CODE 555,556,558,559,560 DIMENSIONS

.150 [3.81]

YOUR CONNECTION TO QUALITY & SERVICE

**Contact Code 559** 

**EDAC INC** TORONTO, ONTARIO CANADA

THESE DRAWINGS AND SPECIFICATIONS ARE THE PROPERTY OF EDAC INC.,AND SHALL NOT BE REPRODUCED, OR COPIED OR USED AS THE BASIS FOR THE MANUFACTURE OR SALE OF APPARATUS WITHOUT WRITTEN PERMISSION.