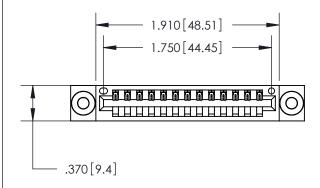

846/896 SERIES HIGH TEMP CARD EDGE CONNECTOR PART NUMBER: 896-013-526-603

YOUR CONNECTION TO QUALITY & SERVICE

**EDAC INC** TORONTO, ONTARIO CANADA

THESE DRAWINGS AND SPECIFICATIONS ARE THE PROPERTY OF EDAC INC., AND SHALL NOT BE REPRODUCED, OR COPIED OR USED AS THE BASIS FOR THE MANUFACTURE OR SALE OF APPARATUS WITHOUT WRITTEN PERMISSION.

<u>Contact Dimensions:</u> 526-P.C. Tail .018 Sq. (0.46 Sq.) - Tail LG. =.350 (8.89) .125 (3.18) Contact Spacing x .250 (6.35) Row Spacing

THIS IS A C.A.D. GENERATED DRAWING DO NOT MAKE MANUAL REVISIONS TO MASTER.