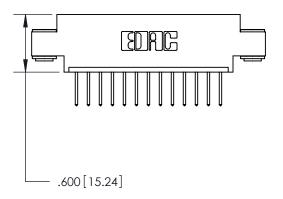

THIS IS A C.A.D. GENERATED DRAWING DO NOT MAKE MANUAL REVISIONS TO MASTER.

ISSUE NUMBER

.165[4.19]

.375 [9.54]

ORIGINAL

1

.060 [1.52] .125(3.18) to .210(5.33) **Outside Tails** .125(3.18) to .210(5.33) **Outside Tails** 