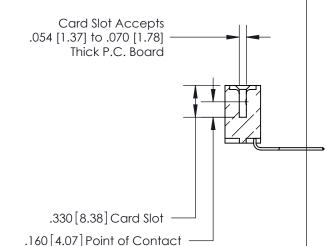

## 846/896 SERIES HIGH TEMP CARD EDGE CONNECTOR CONTACT CODE 555,556,558,559,560 DIMENSIONS

.150 [3.81]

YOUR CONNECTION TO QUALITY & SERVICE

**Contact Code 559** 

**EDAC INC** TORONTO, ONTARIO CANADA

THESE DRAWINGS AND SPECIFICATIONS ARE THE PROPERTY OF EDAC INC.,AND SHALL NOT BE REPRODUCED, OR COPIED OR USED AS THE BASIS FOR THE MANUFACTURE OR SALE OF APPARATUS WITHOUT WRITTEN PERMISSION.