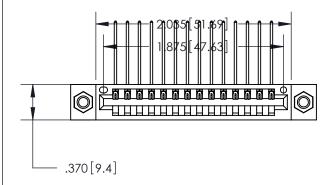

846/896 SERIES HIGH TEMP CARD EDGE CONNECTOR PART NUMBER: 896-014-559-107

**EDAC INC** TORONTO, ONTARIO CANADA

THESE DRAWINGS AND SPECIFICATIONS ARE THE PROPERTY OF EDAC INC., AND SHALL NOT BE REPRODUCED, OR COPIED OR USED AS THE BASIS FOR THE MANUFACTURE OR SALE OF APPARATUS WITHOUT WRITTEN PERMISSION.

<u>Contact Dimensions:</u>
559-90 Degree Bend (Code 541 Contacts)
See Sheet 2 for Contact Code 555, 556, 558, 559, 560 Dimensions

THIS IS A C.A.D. GENERATED DRAWING DO NOT MAKE MANUAL REVISIONS TO MASTER.