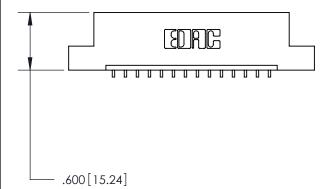

846/896 SERIES HIGH TEMP CARD EDGE CONNECTOR PART NUMBER: 896-014-559-107

**EDAC INC** TORONTO, ONTARIO CANADA

THESE DRAWINGS AND SPECIFICATIONS ARE THE PROPERTY OF EDAC INC., AND SHALL NOT BE REPRODUCED, OR COPIED OR USED AS THE BASIS FOR THE MANUFACTURE OR SALE OF APPARATUS WITHOUT WRITTEN PERMISSION.