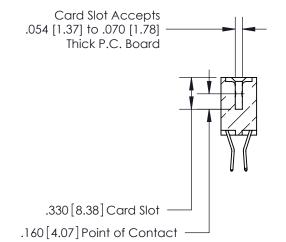

**Contact Code 560** 

INSULATOR MATERIAL: THERMOPLASTIC POLYESTER, UL 94V-0 CONTACT MATERIAL; COPPER, NICKEL, TIN ALLOY CA-725 CONTACT PLATING: GOLD ON THE MATING AREA, TIN-LEAD ON THE CONTACT TAILS, NICKEL UNDERPLATE

## 846/896 SERIES HIGH TEMP CARD EDGE CONNECTOR CONTACT CODE 555,556,558,559,560 DIMENSIONS

.150 [3.81]

YOUR CONNECTION TO QUALITY & SERVICE

**Contact Code 559** 

**EDAC INC** TORONTO, ONTARIO CANADA

THESE DRAWINGS AND SPECIFICATIONS ARE THE PROPERTY OF EDAC INC.,AND SHALL NOT BE REPRODUCED, OR COPIED OR USED AS THE BASIS FOR THE MANUFACTURE OR SALE OF APPARATUS WITHOUT WRITTEN PERMISSION.