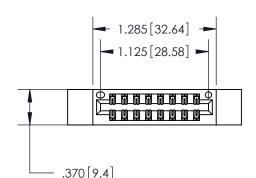

846/896 SERIES HIGH TEMP CARD EDGE CONNECTOR PART NUMBER: 896-016-560-812

**EDAC INC** TORONTO, ONTARIO CANADA

THESE DRAWINGS AND SPECIFICATIONS ARE THE PROPERTY OF EDAC INC.,AND SHALL NOT BE REPRODUCED, OR COPIED OR USED AS THE BASIS FOR THE MANUFACTURE OR SALE OF APPARATUS WITHOUT WRITTEN PERMISSION.

| ACAD REFERENCE NO. | 846-ENG-MASTER   |
|--------------------|------------------|
| DRAWN: J.LEE       | DATE: APR. 22/09 |
| CHECKED:           | DATE:            |
| SCALE: 1:1         | SHEET 1 OF 2     |
| DRAWING NUMBER     | ISSUE            |
| 846-ENG-MASTER     | 1                |