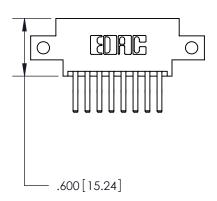

846/896 SERIES HIGH TEMP CARD EDGE CONNECTOR PART NUMBER: 896-016-560-812

**EDAC INC** TORONTO, ONTARIO CANADA

THESE DRAWINGS AND SPECIFICATIONS ARE THE PROPERTY OF EDAC INC.,AND SHALL NOT BE REPRODUCED, OR COPIED OR USED AS THE BASIS FOR THE MANUFACTURE OR SALE OF APPARATUS WITHOUT WRITTEN PERMISSION.

| ACAD REFERENCE NO. | 846-ENG-MASTER   |
|--------------------|------------------|
| DRAWN: J.LEE       | DATE: APR. 22/09 |
| CHECKED:           | DATE:            |
| SCALE: 1:1         | SHEET 1 OF 2     |
| DRAWING NUMBER     | ISSUE            |
| 846-ENG-MASTER     | 1                |