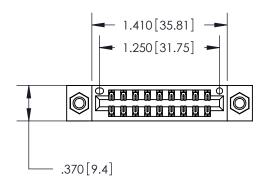

Contact Dimensions: 521-P.C. Tail .025 Sq. (0.64 Sq.) - Tail LG. =.150 (3.81) .125 (3.18) Contact Spacing x .250 (6.35) Row Spacing

THIS IS A C.A.D. GENERATED DRAWING DO NOT MAKE MANUAL REVISIONS TO MASTER.

YOUR CONNECTION TO QUALITY & SERVICE

**EDAC INC** TORONTO, ONTARIO CANADA

PART NUMBER: 896-018-521-207

846/896 SERIES HIGH TEMP CARD EDGE CONNECTOR

THESE DRAWINGS AND SPECIFICATIONS ARE THE PROPERTY OF EDAC INC., AND SHALL NOT BE REPRODUCED, OR COPIED OR USED AS THE BASIS FOR THE MANUFACTURE OR SALE OF APPARATUS WITHOUT WRITTEN PERMISSION.