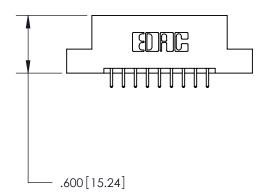

Card Slot Accepts .054 [1.37] to .070 [1.78] Thick P.C. Board .330 [8.38] Card Slot .160 [4.07] Point of Contact -

THIS IS A C.A.D. GENERATED DRAWING DO NOT MAKE MANUAL REVISIONS TO MASTER.

ISSUE NUMBER

## 846/896 SERIES HIGH TEMP CARD EDGE CONNECTOR CONTACT CODE 555,556,558,559,560 DIMENSIONS

.150 [3.81]

YOUR CONNECTION TO QUALITY & SERVICE

**Contact Code 559** 

**EDAC INC** TORONTO, ONTARIO CANADA

THESE DRAWINGS AND SPECIFICATIONS ARE THE PROPERTY OF EDAC INC.,AND SHALL NOT BE REPRODUCED, OR COPIED OR USED AS THE BASIS FOR THE MANUFACTURE OR SALE OF APPARATUS WITHOUT WRITTEN PERMISSION.