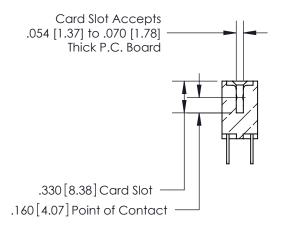

| 846 SERIES HIGH TEMP CARD EDGE CONNECTOR |
|------------------------------------------|
| PART NUMBER: 896-022-500-202             |

YOUR CONNECTION TO QUALITY & SERVICE

|   | ACAD REFERENCE NO. 846-ENG-MASTER |                         |  |
|---|-----------------------------------|-------------------------|--|
|   | DRAWN: J.LEE                      | DATE: <b>APR. 22/09</b> |  |
|   | CHECKED:                          | DATE:                   |  |
|   | SCALE: 1:1                        | SHEET 1 OF 2            |  |
| 0 | DRAWING NUMBER                    | ISSUE                   |  |
|   | 846-ENG-MASTER                    | 1                       |  |

<u>Contact Dimensions:</u>
500-Wire Hole .050x.025 (1.27x0.64) - Tail LG. =.260 (6.60) .125 (3.18) Contact Spacing x .250 (6.35) Row Spacing

- INSULATOR MATERIAL: THERMOPLASTIC POLYESTER, UL 94V-0 CONTACT MATERIAL; COPPER, NICKEL, TIN ALLOY CA-725
- CONTACT PLATING: GOLD ON THE MATING AREA, TIN-LEAD ON THE CONTACT TAILS, NICKEL UNDERPLATE