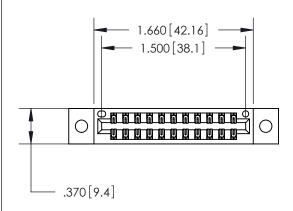

| 846 SERIES HIGH TEMP CARD EDGE CONNECTOR |
|------------------------------------------|
| PART NUMBER: 896-022-500-202             |

YOUR CONNECTION TO QUALITY & SERVICE

|   | ACAD REFERENCE NO. 846-ENG-MASTER |                         |  |
|---|-----------------------------------|-------------------------|--|
|   | DRAWN: J.LEE                      | DATE: <b>APR. 22/09</b> |  |
|   | CHECKED:                          | DATE:                   |  |
|   | SCALE: 1:1                        | SHEET 1 OF 2            |  |
| 0 | DRAWING NUMBER                    | ISSUE                   |  |
|   | 846-ENG-MASTER                    | 1                       |  |

<u>Contact Dimensions:</u>
500-Wire Hole .050x.025 (1.27x0.64) - Tail LG. =.260 (6.60) .125 (3.18) Contact Spacing x .250 (6.35) Row Spacing

- INSULATOR MATERIAL: THERMOPLASTIC POLYESTER, UL 94V-0 CONTACT MATERIAL; COPPER, NICKEL, TIN ALLOY CA-725
- CONTACT PLATING: GOLD ON THE MATING AREA, TIN-LEAD ON THE CONTACT TAILS, NICKEL UNDERPLATE