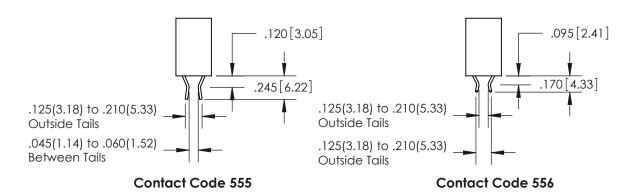

**Contact Code 558** 

**Contact Code 559** 

Contact Code 560

INSULATOR MATERIAL: THERMOPLASTIC POLYESTER, UL 94V-0 CONTACT MATERIAL; COPPER, NICKEL, TIN ALLOY CA-725 CONTACT PLATING: GOLD ON THE MATING AREA, TIN-LEAD ON THE CONTACT TAILS, NICKEL UNDERPLATE

846 SERIES HIGH TEMP CARD EDGE CONNECTOR CONTACT CODE 555,556,558,559,560 DIMENSIONS

YOUR CONNECTION TO QUALITY & SERVICE

|   | ACAD REFERENCE NO. <b>846-ENG-MASTER</b> |                  |
|---|------------------------------------------|------------------|
|   | DRAWN: J.LEE                             | DATE: APR. 22/09 |
|   | CHECKED:                                 | DATE:            |
|   | SCALE: 1:1                               | SHEET 2 OF 2     |
| D | DRAWING NUMBER                           | ISSUE            |