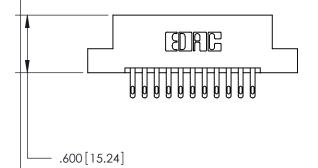

| 846 SERIES HIGH TEMP CARD EDGE CONNECTOR |
|------------------------------------------|
| PART NUMBER: 896-022-500-202             |

YOUR CONNECTION TO QUALITY & SERVICE

|   | ACAD REFERENCE NO. 846-ENG-MASTER |                         |  |
|---|-----------------------------------|-------------------------|--|
|   | DRAWN: J.LEE                      | DATE: <b>APR. 22/09</b> |  |
|   | CHECKED:                          | DATE:                   |  |
|   | SCALE: 1:1                        | SHEET 1 OF 2            |  |
| 0 | DRAWING NUMBER                    | ISSUE                   |  |
|   | 846-ENG-MASTER                    | 1                       |  |

<u>Contact Dimensions:</u>
500-Wire Hole .050x.025 (1.27x0.64) - Tail LG. =.260 (6.60) .125 (3.18) Contact Spacing x .250 (6.35) Row Spacing

- INSULATOR MATERIAL: THERMOPLASTIC POLYESTER, UL 94V-0 CONTACT MATERIAL; COPPER, NICKEL, TIN ALLOY CA-725
- CONTACT PLATING: GOLD ON THE MATING AREA, TIN-LEAD ON THE CONTACT TAILS, NICKEL UNDERPLATE