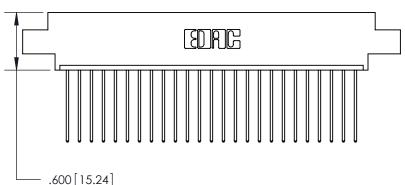

<u>Contact Dimensions:</u> 541-Wire Wrap .025 Sq. (0.64 Sq.) - Tail LG. =.750 (19.05) .125 (3.18) Contact Spacing x .250 (6.35) Row Spacing -3.935[99.95]--3.670 [93.22] 3.410[86.61] -3.250[82.55] -

- .370[9.4]

CONTACT PLATING: GOLD ON THE MATING AREA, TIN-LEAD

ON THE CONTACT TAILS, NICKEL UNDERPLATE

846/896 SERIES HIGH TEMP CARD EDGE CONNECTOR

YOUR CONNECTION TO QUALITY & SERVICE

**EDAC INC** TORONTO, ONTARIO CANADA

PART NUMBER: 896-025-541-602

.330 [8.38] Card Slot .160 [4.07] Point of Contact -

Card Slot Accepts .054 [1.37] to .070 [1.78] Thick P.C. Board

THIS IS A C.A.D. GENERATED DRAWING DO NOT MAKE MANUAL REVISIONS TO MASTER.