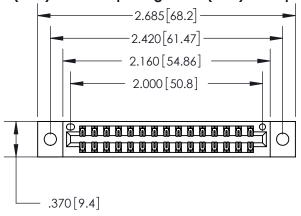

THIS IS A C.A.D. GENERATED DRAWING DO NOT MAKE MANUAL REVISIONS TO MASTER.

846/896 SERIES HIGH TEMP CARD EDGE CONNECTOR PART NUMBER: 896-030-541-802

YOUR CONNECTION TO QUALITY & SERVICE

**EDAC INC** TORONTO, ONTARIO CANADA

<u>Contact Dimensions:</u> 541-Wire Wrap .025 Sq. (0.64 Sq.) - Tail LG. =.750 (19.05) .125 (3.18) Contact Spacing x .250 (6.35) Row Spacing

INSULATOR MATERIAL: THERMOPLASTIC POLYESTER, UL 94V-0 CONTACT MATERIAL; COPPER, NICKEL, TIN ALLOY CA-725 CONTACT PLATING: GOLD ON THE MATING AREA, TIN-LEAD ON THE CONTACT TAILS, NICKEL UNDERPLATE