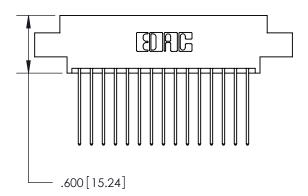

<u>Contact Dimensions:</u> 541-Wire Wrap .025 Sq. (0.64 Sq.) - Tail LG. =.750 (19.05) .125 (3.18) Contact Spacing x .250 (6.35) Row Spacing

INSULATOR MATERIAL: THERMOPLASTIC POLYESTER, UL 94V-0 CONTACT MATERIAL; COPPER, NICKEL, TIN ALLOY CA-725 CONTACT PLATING: GOLD ON THE MATING AREA, TIN-LEAD ON THE CONTACT TAILS, NICKEL UNDERPLATE

THIS IS A C.A.D. GENERATED DRAWING DO NOT MAKE MANUAL REVISIONS TO MASTER.

846/896 SERIES HIGH TEMP CARD EDGE CONNECTOR PART NUMBER: 896-030-541-802

YOUR CONNECTION TO QUALITY & SERVICE

**EDAC INC** TORONTO, ONTARIO CANADA