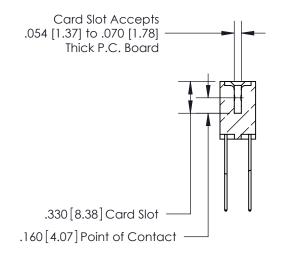

**Contact Code 560** 

INSULATOR MATERIAL: THERMOPLASTIC POLYESTER, UL 94V-0 CONTACT MATERIAL; COPPER, NICKEL, TIN ALLOY CA-725 CONTACT PLATING: GOLD ON THE MATING AREA, TIN-LEAD ON THE CONTACT TAILS, NICKEL UNDERPLATE

**Contact Code 558** 

## 846/896 SERIES HIGH TEMP CARD EDGE CONNECTOR CONTACT CODE 555,556,558,559,560 DIMENSIONS

.150 [3.81]

YOUR CONNECTION TO QUALITY & SERVICE

**Contact Code 559** 

**EDAC INC** TORONTO, ONTARIO CANADA

THESE DRAWINGS AND SPECIFICATIONS ARE THE PROPERTY OF EDAC INC.,AND SHALL NOT BE REPRODUCED, OR COPIED OR USED AS THE BASIS FOR THE MANUFACTURE OR SALE OF APPARATUS WITHOUT WRITTEN PERMISSION.