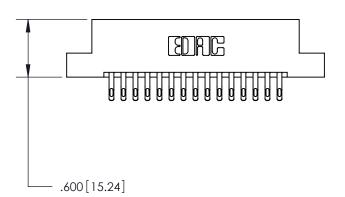

846/896 SERIES HIGH TEMP CARD EDGE CONNECTOR PART NUMBER: 896-030-555-207

**EDAC INC** TORONTO, ONTARIO CANADA

THESE DRAWINGS AND SPECIFICATIONS ARE THE PROPERTY OF EDAC INC.,AND SHALL NOT BE REPRODUCED, OR COPIED OR USED AS THE BASIS FOR THE MANUFACTURE OR SALE OF APPARATUS WITHOUT WRITTEN PERMISSION.

|  | ACAD REFERENCE NO. | 846-ENG-MASTER   |
|--|--------------------|------------------|
|  | DRAWN: J.LEE       | DATE: APR. 22/09 |
|  | CHECKED:           | DATE:            |
|  | SCALE: 1:1         | SHEET 1 OF 2     |
|  | DRAWING NUMBER     | ISSUE            |
|  | 846-ENG-MASTER     | 1                |