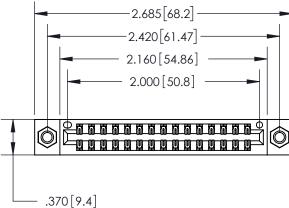

846/896 SERIES HIGH TEMP CARD EDGE CONNECTOR PART NUMBER: 896-030-555-207

**EDAC INC** TORONTO, ONTARIO CANADA

THESE DRAWINGS AND SPECIFICATIONS ARE THE PROPERTY OF EDAC INC.,AND SHALL NOT BE REPRODUCED, OR COPIED OR USED AS THE BASIS FOR THE MANUFACTURE OR SALE OF APPARATUS WITHOUT WRITTEN PERMISSION.

|  | ACAD REFERENCE NO. | 846-ENG-MASTER   |
|--|--------------------|------------------|
|  | DRAWN: J.LEE       | DATE: APR. 22/09 |
|  | CHECKED:           | DATE:            |
|  | SCALE: 1:1         | SHEET 1 OF 2     |
|  | DRAWING NUMBER     | ISSUE            |
|  | 846-ENG-MASTER     | 1                |