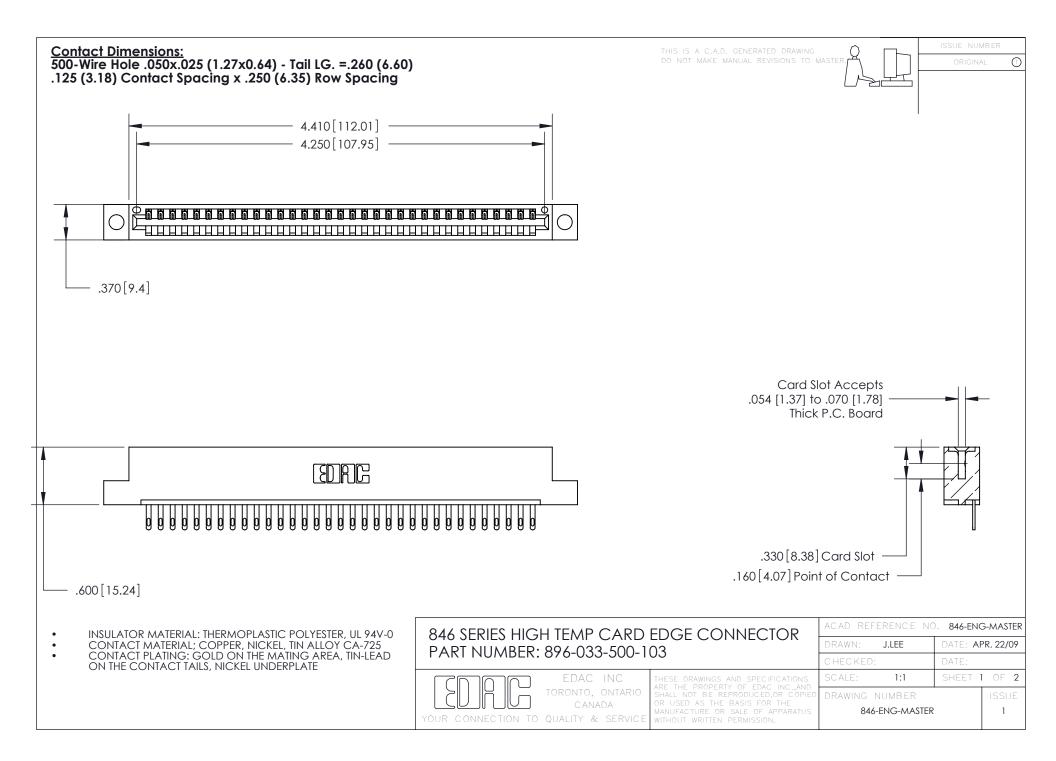

1

.165 [4.19] .375 [9.54] .125(3.18) to .210(5.33) .125(3.18) to .210(5.33)

**Contact Code 558** 

**Contact Code 559** 

**Contact Code 560** 

INSULATOR MATERIAL: THERMOPLASTIC POLYESTER, UL 94V-0 CONTACT MATERIAL; COPPER, NICKEL, TIN ALLOY CA-725 CONTACT PLATING: GOLD ON THE MATING AREA, TIN-LEAD ON THE CONTACT TAILS, NICKEL UNDERPLATE