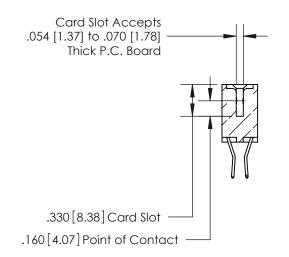

**Contact Code 560** 

INSULATOR MATERIAL: THERMOPLASTIC POLYESTER, UL 94V-0 CONTACT MATERIAL; COPPER, NICKEL, TIN ALLOY CA-725 CONTACT PLATING: GOLD ON THE MATING AREA, TIN-LEAD ON THE CONTACT TAILS, NICKEL UNDERPLATE

**Contact Code 558** 

## 846/896 SERIES HIGH TEMP CARD EDGE CONNECTOR CONTACT CODE 555,556,558,559,560 DIMENSIONS

.150 [3.81]

YOUR CONNECTION TO QUALITY & SERVICE

**Contact Code 559** 

**EDAC INC** TORONTO, ONTARIO CANADA

THESE DRAWINGS AND SPECIFICATIONS ARE THE PROPERTY OF EDAC INC.,AND SHALL NOT BE REPRODUCED, OR COPIED OR USED AS THE BASIS FOR THE MANUFACTURE OR SALE OF APPARATUS WITHOUT WRITTEN PERMISSION.

| ACAD REFERENCE NO. | 846-ENG-MASTER   |
|--------------------|------------------|
| DRAWN: J.LEE       | DATE: APR. 22/09 |
| CHECKED:           | DATE:            |
| SCALE: 1:1         | SHEET 2 OF 2     |
| DRAWING NUMBER     | ISSUE            |
| 846-ENG-MASTER     | 1                |