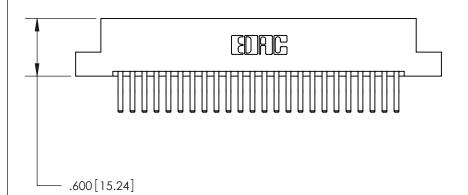

846/896 SERIES HIGH TEMP CARD EDGE CONNECTOR PART NUMBER: 896-048-560-202

YOUR CONNECTION TO QUALITY & SERVICE

**EDAC INC** TORONTO, ONTARIO CANADA

THESE DRAWINGS AND SPECIFICATIONS ARE THE PROPERTY OF EDAC INC., AND SHALL NOT BE REPRODUCED, OR COPIED OR USED AS THE BASIS FOR THE MANUFACTURE OR SALE OF APPARATUS WITHOUT WRITTEN PERMISSION.

| ACAD REFERENCE NO. | 846-ENG-MASTER   |
|--------------------|------------------|
| DRAWN: J.LEE       | DATE: APR. 22/09 |
| CHECKED:           | DATE:            |
| SCALE: 1:1         | SHEET 1 OF 2     |
| DRAWING NUMBER     | ISSUE            |
| 846-ENG-MASTER     | 1                |