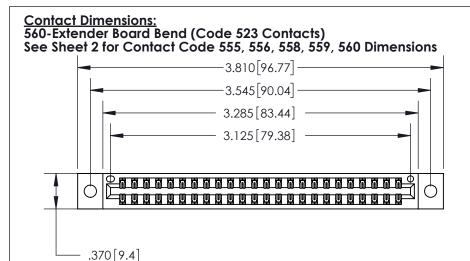

ORIGINAL

INSULATOR MATERIAL: THERMOPLASTIC POLYESTER, UL 94V-0 CONTACT MATERIAL; COPPER, NICKEL, TIN ALLOY CA-725

CONTACT PLATING: GOLD ON THE MATING AREA, TIN-LEAD ON THE CONTACT TAILS, NICKEL UNDERPLATE

846/896 SERIES HIGH TEMP CARD EDGE CONNECTOR PART NUMBER: 896-048-560-202

YOUR CONNECTION TO QUALITY & SERVICE

**EDAC INC** TORONTO, ONTARIO CANADA

THESE DRAWINGS AND SPECIFICATIONS ARE THE PROPERTY OF EDAC INC., AND SHALL NOT BE REPRODUCED, OR COPIED OR USED AS THE BASIS FOR THE MANUFACTURE OR SALE OF APPARATUS WITHOUT WRITTEN PERMISSION.

| ACAD REFERENCE NO. | 846-ENG-MASTER   |
|--------------------|------------------|
| DRAWN: J.LEE       | DATE: APR. 22/09 |
| CHECKED:           | DATE:            |
| SCALE: 1:1         | SHEET 1 OF 2     |
| DRAWING NUMBER     | ISSUE            |
| 846-ENG-MASTER     | 1                |

THIS IS A C.A.D. GENERATED DRAWING DO NOT MAKE MANUAL REVISIONS TO MASTER.

ISSUE NUMBER

.165[4.19]

.375 [9.54]

ORIGINAL

1

.060 [1.52] .125(3.18) to .210(5.33) **Outside Tails** .125(3.18) to .210(5.33) **Outside Tails** 