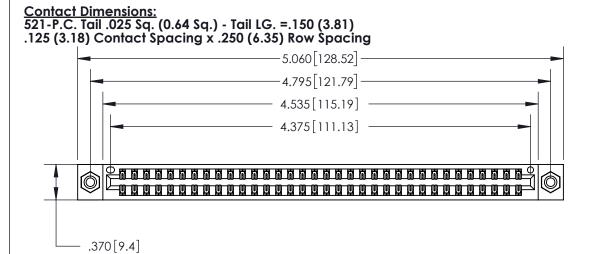

THIS IS A C.A.D. GENERATED DRAWING DO NOT MAKE MANUAL REVISIONS TO MASTER.

ISSUE NUMBER

ORIGINAL

Card Slot Accepts .054 [1.37] to .070 [1.78] Thick P.C. Board .330 [8.38] Card Slot .160 [4.07] Point of Contact -

.600 [15.24]

INSULATOR MATERIAL: THERMOPLASTIC POLYESTER, UL 94V-0 CONTACT MATERIAL; COPPER, NICKEL, TIN ALLOY CA-725 CONTACT PLATING: GOLD ON THE MATING AREA, TIN-LEAD

ON THE CONTACT TAILS, NICKEL UNDERPLATE

846/896 SERIES HIGH TEMP CARD EDGE CONNECTOR PART NUMBER: 896-068-521-808

YOUR CONNECTION TO QUALITY & SERVICE

**EDAC INC** TORONTO, ONTARIO CANADA

THESE DRAWINGS AND SPECIFICATIONS ARE THE PROPERTY OF EDAC INC.,AND SHALL NOT BE REPRODUCED, OR COPIED OR USED AS THE BASIS FOR THE MANUFACTURE OR SALE OF APPARATUS WITHOUT WRITTEN PERMISSION.

.165[4.19] .375 [9.54] .125(3.18) to .210(5.33) .125(3.18) to .210(5.33)

**Contact Code 558** 

**Contact Code 559** 

**Contact Code 560** 

INSULATOR MATERIAL: THERMOPLASTIC POLYESTER, UL 94V-0 CONTACT MATERIAL; COPPER, NICKEL, TIN ALLOY CA-725 CONTACT PLATING: GOLD ON THE MATING AREA, TIN-LEAD ON THE CONTACT TAILS, NICKEL UNDERPLATE