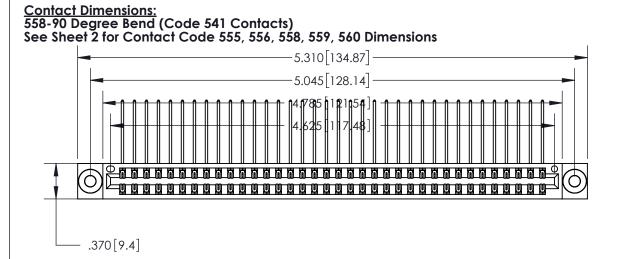

THIS IS A C.A.D. GENERATED DRAWING DO NOT MAKE MANUAL REVISIONS TO MASTER.

ISSUE NUMBER ORIGINAL 1

Card Slot Accepts .054 [1.37] to .070 [1.78] Thick P.C. Board .330 [8.38] Card Slot .160 [4.07] Point of Contact -

INSULATOR MATERIAL: THERMOPLASTIC POLYESTER, UL 94V-0 CONTACT MATERIAL; COPPER, NICKEL, TIN ALLOY CA-725 CONTACT PLATING: GOLD ON THE MATING AREA, TIN-LEAD

ON THE CONTACT TAILS, NICKEL UNDERPLATE

.600 [15.24]

846/896 SERIES HIGH TEMP CARD EDGE CONNECTOR PART NUMBER: 896-072-558-803

YOUR CONNECTION TO QUALITY & SERVICE

**EDAC INC** TORONTO, ONTARIO CANADA

THESE DRAWINGS AND SPECIFICATIONS ARE THE PROPERTY OF EDAC INC.,AND SHALL NOT BE REPRODUCED, OR COPIED OR USED AS THE BASIS FOR THE MANUFACTURE OR SALE OF APPARATUS WITHOUT WRITTEN PERMISSION.

| ACAD REFERENCE NO. |  | 846-ENG-MASTER   |       |
|--------------------|--|------------------|-------|
| DRAWN: J.LEE       |  | DATE: APR. 22/09 |       |
| CHECKED:           |  | DATE:            |       |
| SCALE: 1:1         |  | SHEET            | OF 2  |
| DRAWING NUMBER     |  |                  | ISSUE |
| 846-ENG-MASTER     |  |                  | 1     |