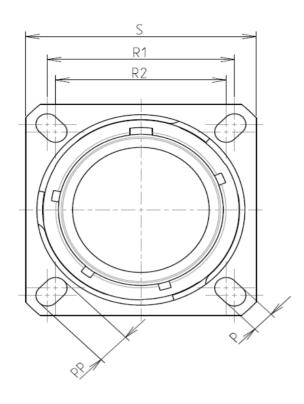

## CHARACTERISTICS

SHELL SIZE: 15

PLATING : S = Nickel

Н

ω

-Standard : Based on MIL-DTL-38999 Series III

|           | -Stanuaru . Daseu on n | /IIL-DIL-30333 Series III      |                                      |   |    |   |   |           |                 |          |
|-----------|------------------------|--------------------------------|--------------------------------------|---|----|---|---|-----------|-----------------|----------|
| $\square$ | –<br>-Shell Material   | : Stainless Steel              |                                      |   |    |   |   | Р         | 3.25±0.2        |          |
| ſ         |                        |                                |                                      |   |    |   |   | PP        | 4.39±0.2        |          |
|           | -Shell Plating         | : Nickel                       |                                      |   |    |   |   | R1        | 24.61           |          |
|           | -Insulator             | : Thermoplastic                |                                      |   |    |   |   | R2        | 23.01           |          |
|           | -Contacts              | : Copper Alloy                 |                                      |   |    |   |   | S         | 31±0.3          |          |
|           |                        |                                |                                      |   |    |   |   | V         | 20.83+0/-1.25   |          |
|           | -Seals & Grommet       | : Silicon Elastomer            |                                      |   |    |   |   | W         | 2.1/2.5         |          |
| $\sim$    | -Contact Plating       | : Gold over copper Alloy 0.8µm | Gold over copper Alloy 0.8μm minimum |   |    |   | Z | 31.5 Max  |                 |          |
|           | -Durability            | : 500 Mating cycles            |                                      |   |    |   |   | VV THREAD | M22x1-6g        |          |
|           |                        |                                |                                      |   |    |   |   |           |                 |          |
|           | -Delivered without So  |                                |                                      |   |    |   |   |           |                 |          |
|           | -Temperature Range     | -65°C to +200°C                |                                      |   |    |   |   |           |                 |          |
|           | -Salt Spray            | : 500 hours                    |                                      |   |    |   |   |           |                 |          |
|           | -Mass                  | : 46.36 g ± 10%                |                                      |   |    |   |   |           |                 |          |
|           |                        |                                |                                      |   |    |   |   |           |                 |          |
|           |                        |                                |                                      |   |    |   |   |           |                 |          |
|           |                        |                                |                                      |   |    |   |   |           |                 |          |
|           |                        |                                |                                      |   |    |   |   |           |                 |          |
|           | BASIC SERIES:          | 8D 0 -                         | 15                                   | s | 19 | s | E | L         |                 |          |
|           |                        |                                |                                      | - |    |   | _ | _         |                 |          |
|           | SHELL TYPE : Square    | Flange Receptacle              |                                      |   |    |   |   |           | Delivered W/O C | ontacts  |
|           | CONTACT TYPE : Sta     | ndard Crimp Contact            |                                      |   |    |   |   |           | ORIENTA         | TION : E |
|           |                        | •                              | 1 '                                  |   | 1  | 1 |   |           |                 |          |