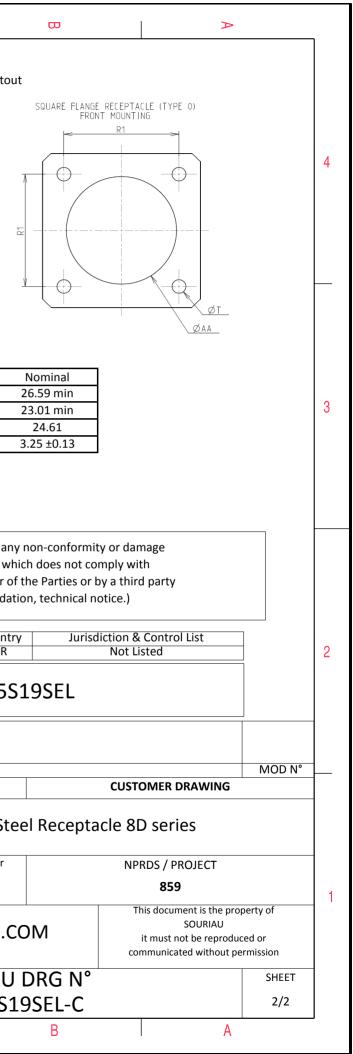

|   | <b>工</b>                                                                                                                                                                                                                                                 | ۵                                                                                                                                                                                                                                                                                                                                                                                                                                                                                                                                                                                                                                                                                                                                                                                                                                                                                                                                                                                                                                                                                                                                                                                                                                                                                                                                                                                                                                                                                                                                             | וד | m   |              | 0                                                                                                       |                                      |
|---|----------------------------------------------------------------------------------------------------------------------------------------------------------------------------------------------------------------------------------------------------------|-----------------------------------------------------------------------------------------------------------------------------------------------------------------------------------------------------------------------------------------------------------------------------------------------------------------------------------------------------------------------------------------------------------------------------------------------------------------------------------------------------------------------------------------------------------------------------------------------------------------------------------------------------------------------------------------------------------------------------------------------------------------------------------------------------------------------------------------------------------------------------------------------------------------------------------------------------------------------------------------------------------------------------------------------------------------------------------------------------------------------------------------------------------------------------------------------------------------------------------------------------------------------------------------------------------------------------------------------------------------------------------------------------------------------------------------------------------------------------------------------------------------------------------------------|----|-----|--------------|---------------------------------------------------------------------------------------------------------|--------------------------------------|
|   |                                                                                                                                                                                                                                                          | Contact Layout                                                                                                                                                                                                                                                                                                                                                                                                                                                                                                                                                                                                                                                                                                                                                                                                                                                                                                                                                                                                                                                                                                                                                                                                                                                                                                                                                                                                                                                                                                                                |    |     |              | Pa                                                                                                      | anel Cutou                           |
|   |                                                                                                                                                                                                                                                          |                                                                                                                                                                                                                                                                                                                                                                                                                                                                                                                                                                                                                                                                                                                                                                                                                                                                                                                                                                                                                                                                                                                                                                                                                                                                                                                                                                                                                                                                                                                                               |    |     |              |                                                                                                         |                                      |
| 4 |                                                                                                                                                                                                                                                          | $\begin{array}{c} \begin{array}{c} \begin{array}{c} \begin{array}{c} \begin{array}{c} \begin{array}{c} \begin{array}{c} \end{array} \\ \end{array} \\ \end{array} \\ \end{array} \\ \end{array} \\ \end{array} \\ \begin{array}{c} \begin{array}{c} \end{array} \\ \end{array} \\ \end{array} \\ \end{array} \\ \end{array} \\ \begin{array}{c} \end{array} \\ \end{array} \\ \end{array} \\ \end{array} \\ \begin{array}{c} \begin{array}{c} \end{array} \\ \end{array} \\ \end{array} \\ \end{array} \\ \end{array} \\ \end{array} \\ \begin{array}{c} \begin{array}{c} \end{array} \\ \end{array} \\ \end{array} \\ \end{array} \\ \end{array} \\ \end{array} \\ \begin{array}{c} \begin{array}{c} \end{array} \\ \end{array} \\ \end{array} \\ \end{array} \\ \end{array} \\ \end{array} \\ \begin{array}{c} \end{array} \\ \end{array} \\ \end{array} \\ \end{array} \\ \end{array} \\ \begin{array}{c} \end{array} \\ \end{array} \\ \end{array} \\ \end{array} \\ \begin{array}{c} \end{array} \\ \end{array} \\ \end{array} \\ \end{array} \\ \end{array} \\ \begin{array}{c} \end{array} \\ \end{array} \\ \end{array} \\ \end{array} \\ \end{array} \\ \end{array} \\ \begin{array}{c} \end{array} \\ \end{array} \\ \end{array} \\ \end{array} \\ \end{array} \\ \begin{array}{c} \end{array} \\ \end{array} \\ \end{array} \\ \end{array} \\ \end{array} \\ \begin{array}{c} \end{array} \\ \end{array} $ |    |     | 2            | SQUARE FLANGE RECEPTACLE (TYPE 0)<br>REAR MOUNTING                                                      | ;                                    |
|   | Contact<br>position ID     X-axis<br>(mm)       A     +.000 (0.0)       B     +.130 (3.3)       C    155 (4.8)       D     +.260 (6.6)       E     +.195 (4.9)       F     +.130 (3.3)       G     +.000 (0.0)       H    130 (3.3)       J    155 (4.9) | $\begin{array}{cccccccccccccccccccccccccccccccccccc$                                                                                                                                                                                                                                                                                                                                                                                                                                                                                                                                                                                                                                                                                                                                                                                                                                                                                                                                                                                                                                                                                                                                                                                                                                                                                                                                                                                                                                                                                          |    |     | ¥            | ¢A_                                                                                                     | <u>ðī</u>                            |
|   | Shell Arrangement I<br>size no.<br>15 -19                                                                                                                                                                                                                | Number of<br>contacts     Size<br>contacts     Service<br>rating     Contact<br>location     Supersedes       19     20     I     All     MS20052-19                                                                                                                                                                                                                                                                                                                                                                                                                                                                                                                                                                                                                                                                                                                                                                                                                                                                                                                                                                                                                                                                                                                                                                                                                                                                                                                                                                                          |    |     |              | Dim<br>ØA                                                                                               |                                      |
| ယ |                                                                                                                                                                                                                                                          |                                                                                                                                                                                                                                                                                                                                                                                                                                                                                                                                                                                                                                                                                                                                                                                                                                                                                                                                                                                                                                                                                                                                                                                                                                                                                                                                                                                                                                                                                                                                               | 1  |     |              | ØAA<br>R1                                                                                               |                                      |
|   |                                                                                                                                                                                                                                                          |                                                                                                                                                                                                                                                                                                                                                                                                                                                                                                                                                                                                                                                                                                                                                                                                                                                                                                                                                                                                                                                                                                                                                                                                                                                                                                                                                                                                                                                                                                                                               |    |     |              | ØT                                                                                                      |                                      |
|   |                                                                                                                                                                                                                                                          |                                                                                                                                                                                                                                                                                                                                                                                                                                                                                                                                                                                                                                                                                                                                                                                                                                                                                                                                                                                                                                                                                                                                                                                                                                                                                                                                                                                                                                                                                                                                               |    |     |              | SOURIAU shall not be lia<br>due to a use of the Pr<br>the Specifications issued b<br>(professional reco | oducts wh<br>y either of<br>ommendat |
| N |                                                                                                                                                                                                                                                          |                                                                                                                                                                                                                                                                                                                                                                                                                                                                                                                                                                                                                                                                                                                                                                                                                                                                                                                                                                                                                                                                                                                                                                                                                                                                                                                                                                                                                                                                                                                                               |    |     |              |                                                                                                         | Countr<br>FR                         |
|   |                                                                                                                                                                                                                                                          |                                                                                                                                                                                                                                                                                                                                                                                                                                                                                                                                                                                                                                                                                                                                                                                                                                                                                                                                                                                                                                                                                                                                                                                                                                                                                                                                                                                                                                                                                                                                               |    |     |              | PN: 8[                                                                                                  | 00155                                |
|   |                                                                                                                                                                                                                                                          |                                                                                                                                                                                                                                                                                                                                                                                                                                                                                                                                                                                                                                                                                                                                                                                                                                                                                                                                                                                                                                                                                                                                                                                                                                                                                                                                                                                                                                                                                                                                               |    |     | A 12-10-     | 2016 First Release                                                                                      |                                      |
|   |                                                                                                                                                                                                                                                          |                                                                                                                                                                                                                                                                                                                                                                                                                                                                                                                                                                                                                                                                                                                                                                                                                                                                                                                                                                                                                                                                                                                                                                                                                                                                                                                                                                                                                                                                                                                                               |    |     | ISS DAT      | · · · · · · · · · · · · · · · · · · ·                                                                   |                                      |
|   |                                                                                                                                                                                                                                                          |                                                                                                                                                                                                                                                                                                                                                                                                                                                                                                                                                                                                                                                                                                                                                                                                                                                                                                                                                                                                                                                                                                                                                                                                                                                                                                                                                                                                                                                                                                                                               |    |     | Designed By: | Date:                                                                                                   |                                      |
|   |                                                                                                                                                                                                                                                          |                                                                                                                                                                                                                                                                                                                                                                                                                                                                                                                                                                                                                                                                                                                                                                                                                                                                                                                                                                                                                                                                                                                                                                                                                                                                                                                                                                                                                                                                                                                                               |    |     | TITLE        |                                                                                                         | less Ste                             |
| _ |                                                                                                                                                                                                                                                          |                                                                                                                                                                                                                                                                                                                                                                                                                                                                                                                                                                                                                                                                                                                                                                                                                                                                                                                                                                                                                                                                                                                                                                                                                                                                                                                                                                                                                                                                                                                                               |    |     | SCALE<br>NA  | -{                                                                                                      | ral linear<br>rances:<br>±           |
|   |                                                                                                                                                                                                                                                          |                                                                                                                                                                                                                                                                                                                                                                                                                                                                                                                                                                                                                                                                                                                                                                                                                                                                                                                                                                                                                                                                                                                                                                                                                                                                                                                                                                                                                                                                                                                                               |    |     | SOURI        | WWW.SOUF                                                                                                | RIAU.C                               |
|   |                                                                                                                                                                                                                                                          |                                                                                                                                                                                                                                                                                                                                                                                                                                                                                                                                                                                                                                                                                                                                                                                                                                                                                                                                                                                                                                                                                                                                                                                                                                                                                                                                                                                                                                                                                                                                               |    |     | FORMAT       |                                                                                                         | JRIAU                                |
|   |                                                                                                                                                                                                                                                          |                                                                                                                                                                                                                                                                                                                                                                                                                                                                                                                                                                                                                                                                                                                                                                                                                                                                                                                                                                                                                                                                                                                                                                                                                                                                                                                                                                                                                                                                                                                                               | _  |     | A3           |                                                                                                         | 01551                                |
|   | Н                                                                                                                                                                                                                                                        | G                                                                                                                                                                                                                                                                                                                                                                                                                                                                                                                                                                                                                                                                                                                                                                                                                                                                                                                                                                                                                                                                                                                                                                                                                                                                                                                                                                                                                                                                                                                                             | F  | E \ | D            | С                                                                                                       |                                      |