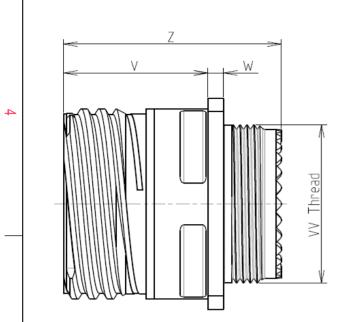

| Ξ | G | П | m | D | 0 |
|---|---|---|---|---|---|

Keying Shown as example

F

Connector dimension

Dim

Nominal

CONTACT LAYOUT : 15-19

CONTACT TYPE : SOCKET(500 Matings)

## CHARACTERISTICS

SHELL SIZE: 15

PLATING : S = Nickel

Н

ω

-Standard : Based on MIL-DTL-38999 Series III

|           | -Stanuaru . Daseu on n | /IIL-DIL-30333 Series III      |                                      |   |    |   |   |           |                 |          |
|-----------|------------------------|--------------------------------|--------------------------------------|---|----|---|---|-----------|-----------------|----------|
| $\square$ | –<br>-Shell Material   | : Stainless Steel              |                                      |   |    |   |   | Р         | 3.25±0.2        |          |
| ſ         |                        |                                |                                      |   |    |   |   | PP        | 4.39±0.2        |          |
|           | -Shell Plating         | : Nickel                       |                                      |   |    |   |   | R1        | 24.61           |          |
|           | -Insulator             | : Thermoplastic                |                                      |   |    |   |   | R2        | 23.01           |          |
|           | -Contacts              | : Copper Alloy                 |                                      |   |    |   |   | S         | 31±0.3          |          |
|           |                        |                                |                                      |   |    |   |   | V         | 20.83+0/-1.25   |          |
|           | -Seals & Grommet       | : Silicon Elastomer            |                                      |   |    |   |   | W         | 2.1/2.5         |          |
| $\sim$    | -Contact Plating       | : Gold over copper Alloy 0.8µm | Gold over copper Alloy 0.8μm minimum |   |    |   | Z | 31.5 Max  |                 |          |
|           | -Durability            | : 500 Mating cycles            |                                      |   |    |   |   | VV THREAD | M22x1-6g        |          |
|           |                        |                                |                                      |   |    |   |   |           |                 |          |
|           | -Delivered without So  |                                |                                      |   |    |   |   |           |                 |          |
|           | -Temperature Range     | -65°C to +200°C                |                                      |   |    |   |   |           |                 |          |
|           | -Salt Spray            | : 500 hours                    |                                      |   |    |   |   |           |                 |          |
|           | -Mass                  | : 46.36 g ± 10%                |                                      |   |    |   |   |           |                 |          |
|           |                        |                                |                                      |   |    |   |   |           |                 |          |
|           |                        |                                |                                      |   |    |   |   |           |                 |          |
|           |                        |                                |                                      |   |    |   |   |           |                 |          |
|           |                        |                                |                                      |   |    |   |   |           |                 |          |
|           | BASIC SERIES:          | 8D 0 -                         | 15                                   | s | 19 | s | E | L         |                 |          |
|           |                        |                                |                                      | - |    |   | _ | _         |                 |          |
|           | SHELL TYPE : Square    | Flange Receptacle              |                                      |   |    |   |   |           | Delivered W/O C | ontacts  |
|           | CONTACT TYPE : Sta     | ndard Crimp Contact            |                                      |   |    |   |   |           | ORIENTA         | TION : E |
|           |                        | •                              | 1 '                                  |   | 1  | 1 |   |           |                 |          |