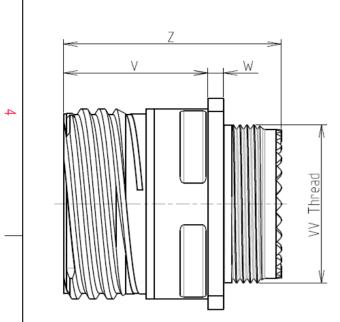

| Dim       | Nominal       |
|-----------|---------------|
| Р         | 3.25±0.2      |
| PP        | 4.93±0.2      |
| R1        | 26.97         |
| R2        | 24.61         |
| S         | 33.3±0.3      |
| V         | 20.83+0/-1.25 |
| W         | 2.1/2.5       |
| Z         | 31.5 Max      |
| VV THREAD | M25x1-6g      |