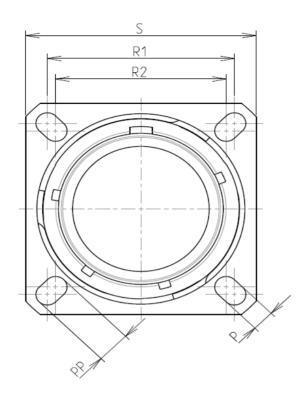

| Dim       | Nominal       |
|-----------|---------------|
| Р         | 3.25±0.2      |
| PP        | 4.93±0.2      |
| R1        | 26.97         |
| R2        | 24.61         |
| S         | 33.3±0.3      |
| V         | 20.83+0/-1.25 |
| W         | 2.1/2.5       |
| Z         | 31.5 Max      |
| VV THREAD | M25x1-6g      |