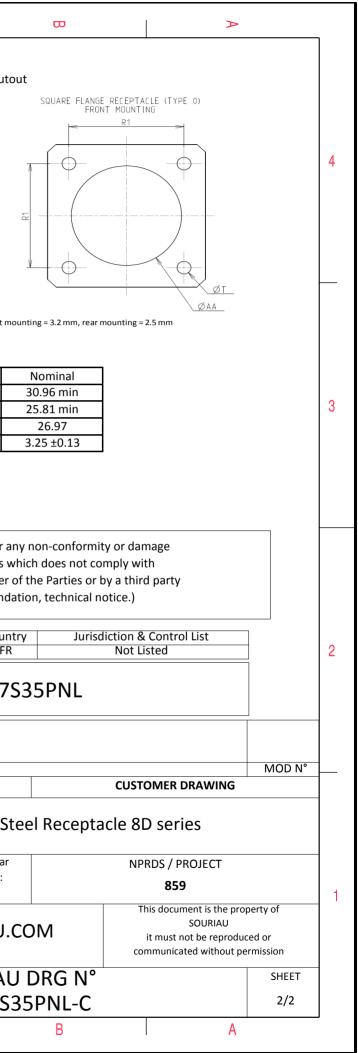

| Dim       | Nominal       |
|-----------|---------------|
| Р         | 3.25±0.2      |
| PP        | 4.93±0.2      |
| R1        | 26.97         |
| R2        | 24.61         |
| S         | 33.3±0.3      |
| V         | 20.83+0/-1.25 |
| W         | 2.1/2.5       |
| Z         | 31.5 Max      |
| VV THREAD | M25x1-6g      |

| ſ        | Ŧ                                                                                                                                                                                                                     | ۵                                                                                                                                                                                                                                                                                                                                                                                                                                                                                                                                                                                                                             | וד  | m | D                                              | 0                                                                                                                                                                                                                                                                                                                                                                                                                                                                                                                                                                                                                                                                                                                                                                                                                                                                                                                                                                                                                                                                                                                                                                                                                                                                                                                                                                                                                                                                                                                                                                                                                                                                                                                                                                                                                                                                                                                                                                                                                                                                                                                              |                           |
|----------|-----------------------------------------------------------------------------------------------------------------------------------------------------------------------------------------------------------------------|-------------------------------------------------------------------------------------------------------------------------------------------------------------------------------------------------------------------------------------------------------------------------------------------------------------------------------------------------------------------------------------------------------------------------------------------------------------------------------------------------------------------------------------------------------------------------------------------------------------------------------|-----|---|------------------------------------------------|--------------------------------------------------------------------------------------------------------------------------------------------------------------------------------------------------------------------------------------------------------------------------------------------------------------------------------------------------------------------------------------------------------------------------------------------------------------------------------------------------------------------------------------------------------------------------------------------------------------------------------------------------------------------------------------------------------------------------------------------------------------------------------------------------------------------------------------------------------------------------------------------------------------------------------------------------------------------------------------------------------------------------------------------------------------------------------------------------------------------------------------------------------------------------------------------------------------------------------------------------------------------------------------------------------------------------------------------------------------------------------------------------------------------------------------------------------------------------------------------------------------------------------------------------------------------------------------------------------------------------------------------------------------------------------------------------------------------------------------------------------------------------------------------------------------------------------------------------------------------------------------------------------------------------------------------------------------------------------------------------------------------------------------------------------------------------------------------------------------------------------|---------------------------|
| 4        |                                                                                                                                                                                                                       | Contact Layout                                                                                                                                                                                                                                                                                                                                                                                                                                                                                                                                                                                                                |     |   | Α                                              | Pa                                                                                                                                                                                                                                                                                                                                                                                                                                                                                                                                                                                                                                                                                                                                                                                                                                                                                                                                                                                                                                                                                                                                                                                                                                                                                                                                                                                                                                                                                                                                                                                                                                                                                                                                                                                                                                                                                                                                                                                                                                                                                                                             | nel Cuto                  |
|          | 2312 (7.92)<br>3312 (7.92)<br>4242 (6.15)<br>5234 (5.94)                                                                                                                                                              | Contacts<br>(Insert arrangement 17-35)    on<br>(mm)  Contact<br>position ID  Location<br>X-axis<br>(mm)  Y-axis<br>(mm)  Y-axis<br>(mm)    0.062 (2.8)  29  0.000 (0.00) 084 (2.6) 094 (2.39)   094 (0.10)  30  .000 (0.00) 184 (4.67)   094 (2.39)  31  .000 (0.00) 184 (4.67)   121 (5.61)  32  +.089 (2.26)  +.316 (8.03)    +.131 (3.33)  33  +.078 (1.96)  +.221 (5.61)   049 (1.24)  35  +.078 (1.98)  +.041 (1.04)                                                                                                                                                                                                    |     |   | <u>~</u> −                                     | Max. thickness panel for receptacle: Type                                                                                                                                                                                                                                                                                                                                                                                                                                                                                                                                                                                                                                                                                                                                                                                                                                                                                                                                                                                                                                                                                                                                                                                                                                                                                                                                                                                                                                                                                                                                                                                                                                                                                                                                                                                                                                                                                                                                                                                                                                                                                      |                           |
| ω        | 8 -234 (5.94)<br>9 -234 (5.94)<br>10 -172 (4.37)<br>11 -156 (3.96)<br>12 -156 (3.96)<br>13 -156 (3.96)<br>14 -156 (3.96)<br>15 -156 (3.96)<br>16 -156 (3.96)<br>17 -0.98 (2.26)<br>18 -0.78 (1.98)<br>Contact Locatio | -139 (3.53)  36  +078 (1.98) 049 (1.24)    -229 (5.82)  37  +078 (1.98) 129 (3.53)    +279 (7.09)  38  +078 (1.98) 229 (5.82)    +176 (4.47)  39  +078 (1.98) 229 (5.82)    +176 (4.47)  39  +078 (1.98) 319 (8.10)    -086 (2.18)  40  +172 (4.37)  +2.79 (7.09)    -004 (0.10)  41  +156 (3.96)  +1.76 (4.47)    -094 (2.29)  42  +156 (3.96)  +0.08 (2.18)    -184 (4.67)  43  +156 (3.96) 004 (0.10)    -274 (6.96)  44  +156 (3.96) 004 (4.07)    +316 (8.03)  45  +156 (3.96) 094 (2.39)    -221 (5.61)  46  +156 (3.96) 274 (6.96)    Contacts  (insert arrangement 17-35)  tocation  tocation                         |     |   |                                                | Dim<br>ØA<br>ØAA<br>R1<br>ØT                                                                                                                                                                                                                                                                                                                                                                                                                                                                                                                                                                                                                                                                                                                                                                                                                                                                                                                                                                                                                                                                                                                                                                                                                                                                                                                                                                                                                                                                                                                                                                                                                                                                                                                                                                                                                                                                                                                                                                                                                                                                                                   |                           |
|          | 20 -078 (1.98)<br>21 -078 (1.98)<br>22 -078 (1.98)<br>23 -078 (1.98)<br>24 -078 (1.98)<br>25 000 (0.00)<br>26 000 (0.00)<br>27 000 (0.00)<br>28 .000 (0.00)<br>28 .000 (0.00)<br>28 .000 (0.00)                       | Taxis<br>(mm)  position ID  X-80.3<br>(mm)  Taxis<br>(mm)    +131 (3.33)  47  +.242 (6.15)  +.221 (5.61)    +.041 (1.04)  48  +.234 (5.94)  +.131 (3.33)   049 (1.24)  49  +.224 (5.94)  +.131 (3.33)   049 (1.24)  49  +.224 (5.94)  +.041 (1.04)   139 (3.53)  50  +.224 (5.94) 049 (1.24)   29 (5.82)  51  +.224 (5.94) 139 (3.53)   319 (8.10)  52  +.224 (5.94) 229 (5.82)   329 (8.36)  53  +.312 (7.92) 004 (0.10)    +.086 (2.18)  55  +.312 (7.92) 004 (0.10)    +.086 (2.18)  55  +.312 (7.92) 004 (0.29)   004 (0.10)       umber of  Size  Service  Contact  Supersedet    ontacts  contacts  rating  location  - |     |   |                                                | SOURIAU shall not be liab<br>due to a use of the Pro<br>the Specifications issued by<br>(professional record                                                                                                                                                                                                                                                                                                                                                                                                                                                                                                                                                                                                                                                                                                                                                                                                                                                                                                                                                                                                                                                                                                                                                                                                                                                                                                                                                                                                                                                                                                                                                                                                                                                                                                                                                                                                                                                                                                                                                                                                                   | oducts wł<br>y either o   |
| N        | 17 -35                                                                                                                                                                                                                | 55 22D M All MS27529-3                                                                                                                                                                                                                                                                                                                                                                                                                                                                                                                                                                                                        | 5   |   |                                                | PN: 8D                                                                                                                                                                                                                                                                                                                                                                                                                                                                                                                                                                                                                                                                                                                                                                                                                                                                                                                                                                                                                                                                                                                                                                                                                                                                                                                                                                                                                                                                                                                                                                                                                                                                                                                                                                                                                                                                                                                                                                                                                                                                                                                         | Countr<br>FR              |
|          |                                                                                                                                                                                                                       |                                                                                                                                                                                                                                                                                                                                                                                                                                                                                                                                                                                                                               |     |   | B 11-04-1<br>ISS DATE<br>Designed By:<br>TITLE | 7 Drawing Update<br>Latest modification - by<br>Date:<br>Stainl                                                                                                                                                                                                                                                                                                                                                                                                                                                                                                                                                                                                                                                                                                                                                                                                                                                                                                                                                                                                                                                                                                                                                                                                                                                                                                                                                                                                                                                                                                                                                                                                                                                                                                                                                                                                                                                                                                                                                                                                                                                                | 000 540                   |
| <u> </u> |                                                                                                                                                                                                                       |                                                                                                                                                                                                                                                                                                                                                                                                                                                                                                                                                                                                                               |     |   | SCALE<br>NA<br>SOURIA                          | Generation Generatio Generation Generation Generation Generation Generation G | al linear<br>rances:<br>± |
|          | Н                                                                                                                                                                                                                     | G                                                                                                                                                                                                                                                                                                                                                                                                                                                                                                                                                                                                                             | F   | E | FORMAT<br>A3                                   | SOU                                                                                                                                                                                                                                                                                                                                                                                                                                                                                                                                                                                                                                                                                                                                                                                                                                                                                                                                                                                                                                                                                                                                                                                                                                                                                                                                                                                                                                                                                                                                                                                                                                                                                                                                                                                                                                                                                                                                                                                                                                                                                                                            | RIAU<br>017S3             |
|          | 11                                                                                                                                                                                                                    |                                                                                                                                                                                                                                                                                                                                                                                                                                                                                                                                                                                                                               | I I |   |                                                |                                                                                                                                                                                                                                                                                                                                                                                                                                                                                                                                                                                                                                                                                                                                                                                                                                                                                                                                                                                                                                                                                                                                                                                                                                                                                                                                                                                                                                                                                                                                                                                                                                                                                                                                                                                                                                                                                                                                                                                                                                                                                                                                | I                         |