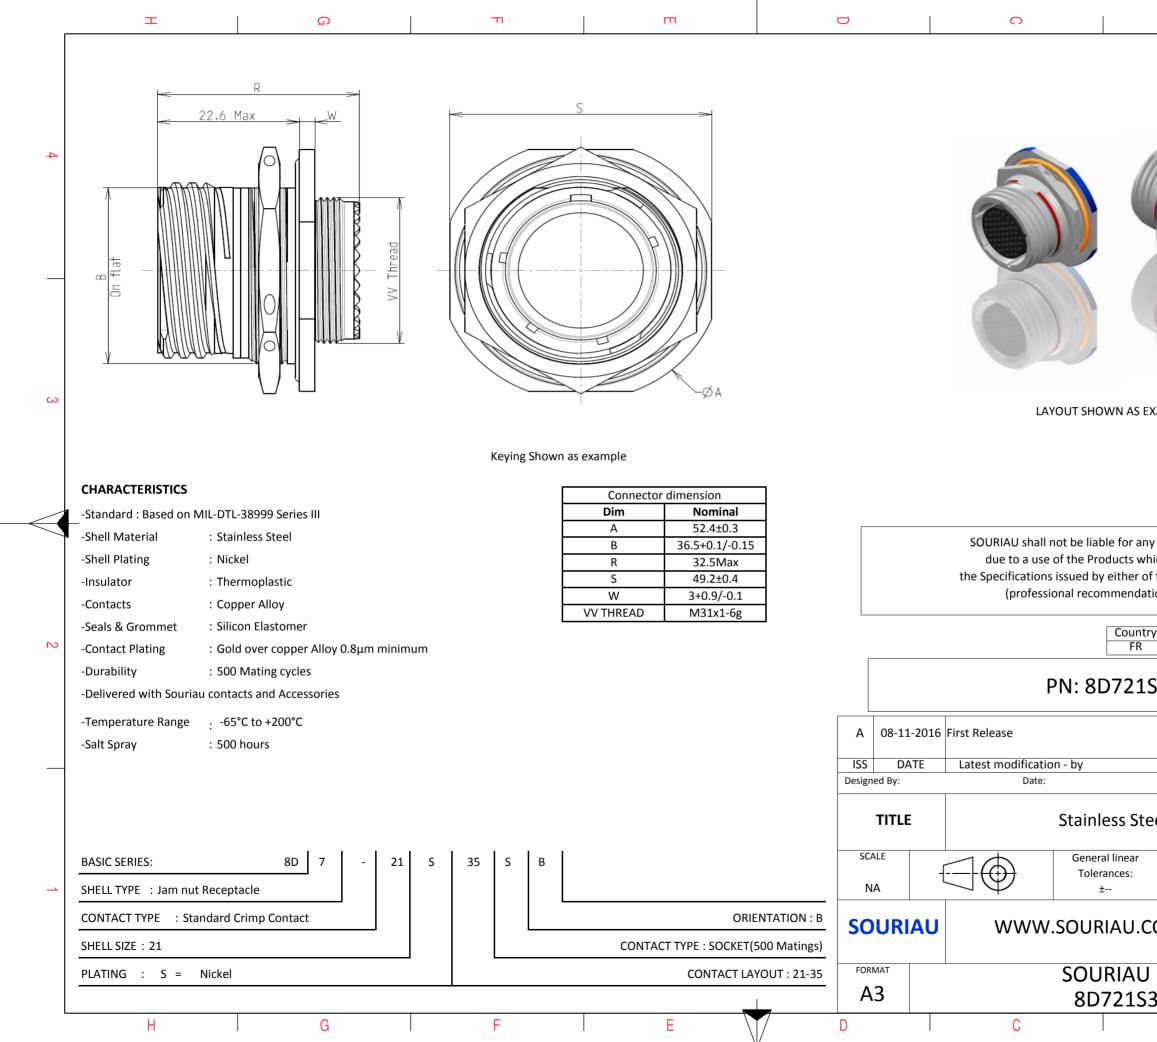

|                                                                                                                                    | Ξ                                            |                              | A        |        |   |  |  |  |  |
|------------------------------------------------------------------------------------------------------------------------------------|----------------------------------------------|------------------------------|----------|--------|---|--|--|--|--|
|                                                                                                                                    |                                              | L                            |          |        |   |  |  |  |  |
|                                                                                                                                    |                                              |                              |          |        |   |  |  |  |  |
|                                                                                                                                    | (And and and and and and and and and and a   |                              |          |        | 4 |  |  |  |  |
|                                                                                                                                    |                                              |                              |          |        |   |  |  |  |  |
|                                                                                                                                    |                                              |                              |          |        |   |  |  |  |  |
| S EXA                                                                                                                              | XAMPLE                                       |                              |          |        |   |  |  |  |  |
|                                                                                                                                    |                                              |                              |          |        |   |  |  |  |  |
|                                                                                                                                    |                                              |                              |          |        |   |  |  |  |  |
| any non-conformity or damage<br>which does not comply with<br>or of the Parties or by a third party<br>adation, technical notice.) |                                              |                              |          |        |   |  |  |  |  |
| intry<br>R                                                                                                                         | Jurisd                                       | liction & Cont<br>Not Listed | rol List |        | 2 |  |  |  |  |
|                                                                                                                                    | 35SB                                         |                              |          |        | 2 |  |  |  |  |
|                                                                                                                                    |                                              |                              |          |        |   |  |  |  |  |
|                                                                                                                                    |                                              | CUSTOME                      |          | MOD N° |   |  |  |  |  |
| Stee                                                                                                                               | customer drawing<br>eel Receptacle 8D series |                              |          |        |   |  |  |  |  |
| ar                                                                                                                                 | NPRDS / PROJECT                              |                              |          |        |   |  |  |  |  |
|                                                                                                                                    |                                              |                              | 59       |        | 1 |  |  |  |  |
| J.COM<br>This document is the property of<br>SOURIAU<br>it must not be reproduced or<br>communicated without permission            |                                              |                              |          |        |   |  |  |  |  |
|                                                                                                                                    | DRG N°                                       |                              |          | SHEET  |   |  |  |  |  |
| .S3                                                                                                                                | 5SB-C                                        |                              |          | 1/2    | J |  |  |  |  |
|                                                                                                                                    | В                                            |                              | А        |        |   |  |  |  |  |
|                                                                                                                                    |                                              |                              |          |        |   |  |  |  |  |