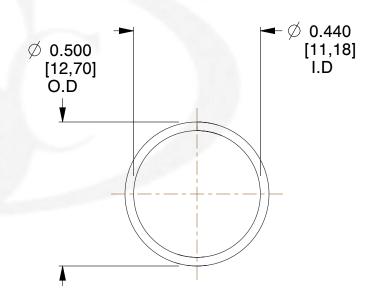

## **NOTES:**

Material : Stainless Steel
Finish : Glod Irridite

3. Ends: Closed

4. Total Coils: 10.000

5. Sugg. Max. Deflection: 0.380 (in)6. Sugg. Max. Load: 2.300 (lbs)

7. All Drawing Dimensions are in Inches [mm]