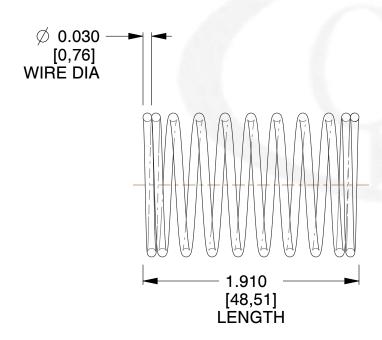

## **NOTES:**

Material : Stainless Steel
Finish : Glod Irridite

3. Ends: Closed

4. Total Coils: 10.000

5. Sugg. Max. Deflection: 0.380 (in)6. Sugg. Max. Load: 2.300 (lbs)

7. All Drawing Dimensions are in Inches [mm]