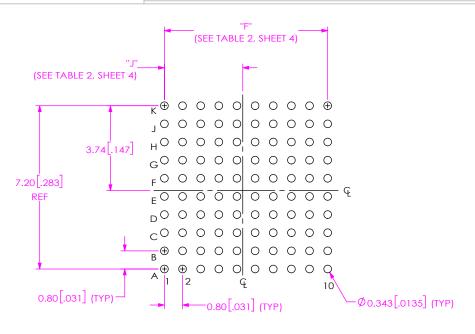

## RECOMMENDED MATING PCB LAYOUT FOR ZA8-XX-X-X.XX-X-XX-X

EIG. 5 ZA8-10-1-1.00-X-10-X BOTTOM MATING PCB SHOWN (SINGLE COMPRESSION)

(DIFFERENT AS SHOWN, OTHERWISE SAME AS FIG 2)

TABLE 2 "F" "J" "E" "G" "H" 9.350 [.3681] 7.200 [.2835] N/A N/A 3.460 [.1362] 17.350 [.6831] 15.200 [.5984] N/A 7.460 [.2937] N/A 30.150 [1.1870] 28.000 [1.1024] 11.20 [.441] 18.020 [.7094] N/A 41.60 [1.638] | 38.150 [1.5020] 36.000 [1.4173] 15.20 [.598] 22.020 [.8669] N/A