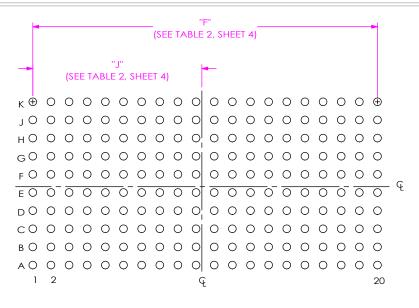

## RECOMMENDED MATING PCB LAYOUT FOR ZA8-XX-X-X.XX-X-XX-X

EIG. 5 ZA8-10-1-1.00-X-10-X BOTTOM MATING PCB SHOWN (SINGLE COMPRESSION)

(DIFFERENT AS SHOWN, OTHERWISE SAME AS FIG 2)

TABLE 2 "F" "J" "E" "G" "H" 9.350 [.3681] 7.200 [.2835] N/A N/A 3.460 [.1362] 17.350 [.6831] 15.200 [.5984] N/A 7.460 [.2937] N/A 30.150 [1.1870] 28.000 [1.1024] 11.20 [.441] 18.020 [.7094] N/A 41.60 [1.638] | 38.150 [1.5020] 36.000 [1.4173] 15.20 [.598] 22.020 [.8669] N/A