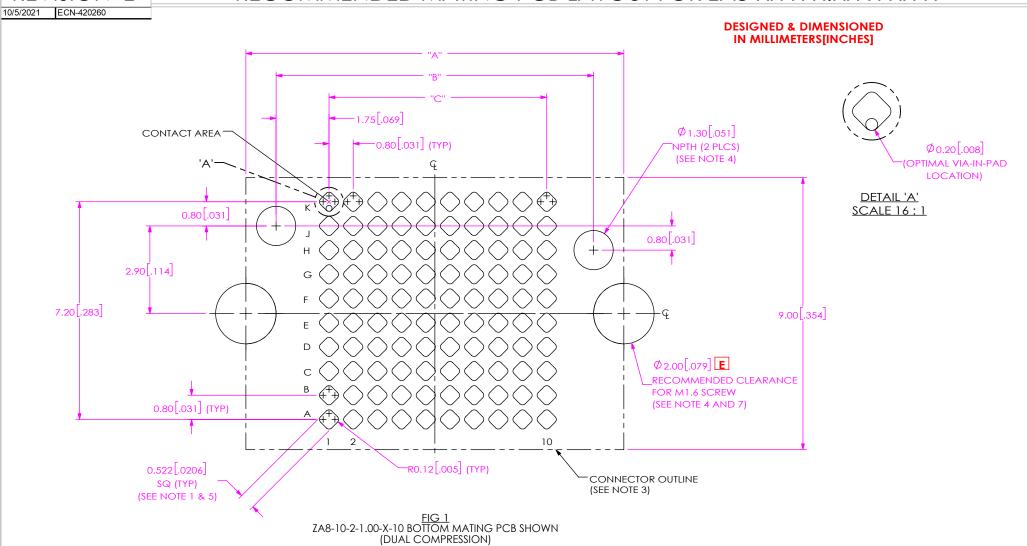

# RECOMMENDED MATING PCB LAYOUT FOR ZA8-XX-X-X.XX-X-XX-X

| Ν | IO. | TES |
|---|-----|-----|

- 1. COMPRESSION SIDE PAD PLATING TO BE 0.000762[.000030] GOLD WITH HARDNESS OF 130-200 KNOOP PER ASTM B 488 TYPE 2, GRADE C.
- 2. SOLDER BALL PADS TO HAVE SOLDERABLE SURFACE FINISH.
- 3. COMPRESSION SIDE SOLDER MASK KEEP OUT AREA.
- 4. SEE PRODUCT SPEC SHEET AND ZAX MATED DOCUMENT FOR HARDWARE RECOMMENDATIONS.
- 5. COMPRESSION PCB PAD COPLANARITY TO BE 0.051,0021 MAXIMUM ACROSS EACH ARRAY FIELD.
- 6. RECOMMENDED PLACEMENT FOR 1.587[.0625] THICK MATING PCB.
- 7. IF NON-SAMTEC HARDWARE IS BEING USED. TOLERANCE STUDY MUST BE VERIFIED.
- 8. CANNOT USE ZHSI WITH ZD HARDWARE.

#### TABLE 1 No OF POS "B" "C" "A" 12.50 [.492] 10.50 [.413] 7.200 [.2835] -10 -20 20.50 [.807] 18.50 [.728] 15.200 [.5984] -30 31.70 [1.248] 29.70 [1.169] 26.400 [1.0394] -40 39.70 [1.563] 37.70 [1.484] 34.400 [1.3543]

F:\dwg\misc\mktg\footprnt\ZA8-XX-X-X.XX-X-X-FOOTPRINT.SLDDRW

UNLESS OTHERWISE SPECIFIED,
DIMENSIONS ARE IN MILLIMETERS.
TOLERANCES ARE:

DECIMALS ANGLES

X.X: ±0.10 [.004] 2

X.XX: ±0.08 [.003]

X.XXX: ±0.025 [.0010]