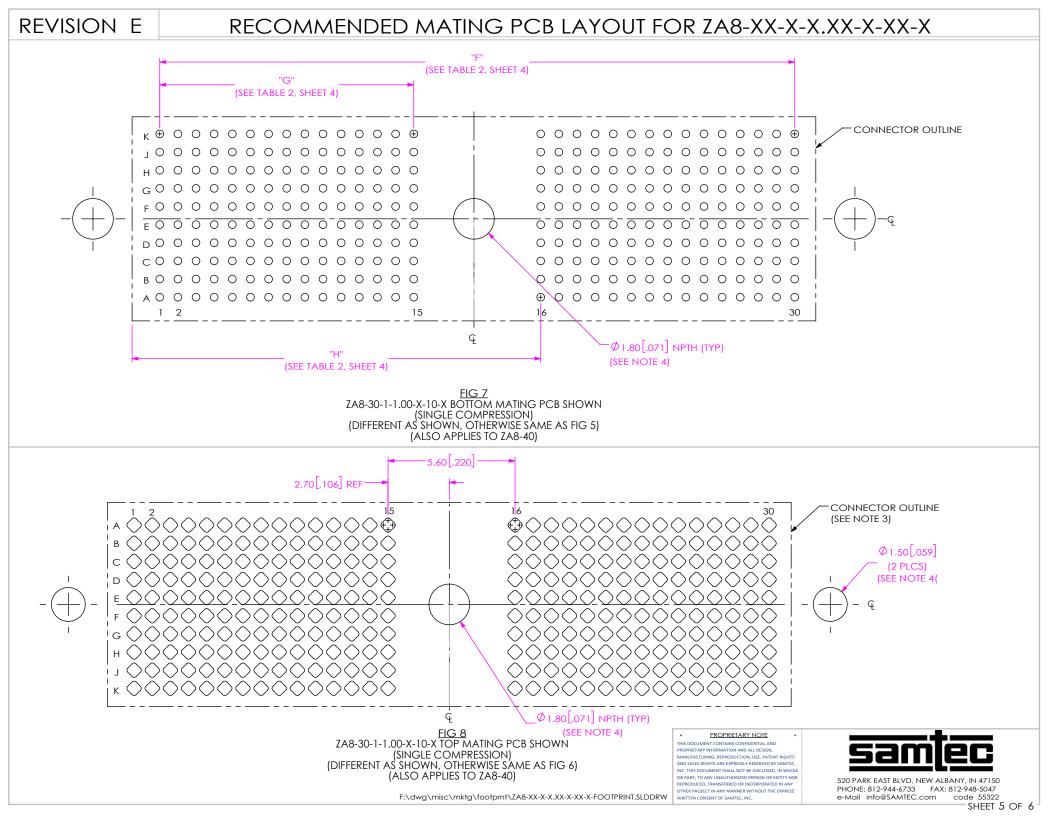

## RECOMMENDED MATING PCB LAYOUT FOR ZA8-XX-X-X.XX-X-XX-X

EIG. 5 ZA8-10-1-1.00-X-10-X BOTTOM MATING PCB SHOWN (SINGLE COMPRESSION)

(DIFFERENT AS SHOWN, OTHERWISE SAME AS FIG 2)

TABLE 2 "F" "J" "E" "G" "H" 9.350 [.3681] 7.200 [.2835] N/A N/A 3.460 [.1362] 17.350 [.6831] 15.200 [.5984] N/A 7.460 [.2937] N/A 30.150 [1.1870] 28.000 [1.1024] 11.20 [.441] 18.020 [.7094] N/A 41.60 [1.638] | 38.150 [1.5020] 36.000 [1.4173] 15.20 [.598] 22.020 [.8669] N/A

F:\dwg\misc\mktg\footprnt\ZA8-XX-X-X.XX-X-X-FOOTPRINT.SLDDRW