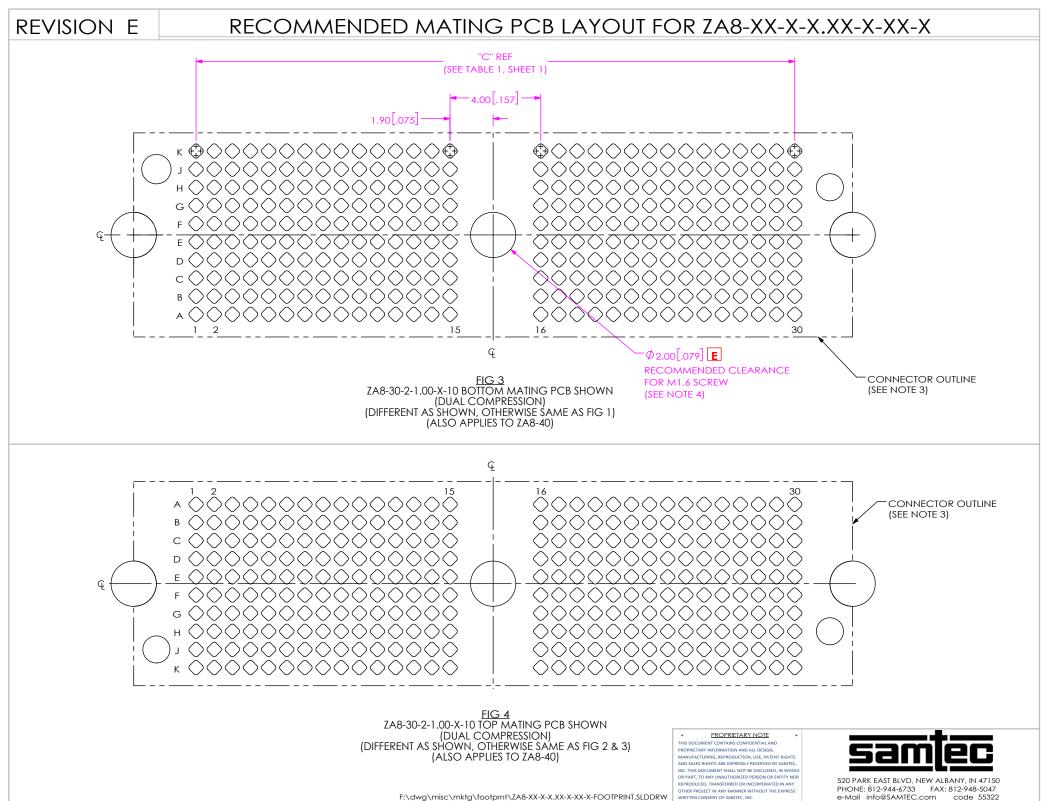

## REVISION E

# RECOMMENDED MATING PCB LAYOUT FOR ZA8-XX-X-X.XX-X-XX-X

| Ν | IO. | TES |
|---|-----|-----|

- 1. COMPRESSION SIDE PAD PLATING TO BE 0.000762[.000030] GOLD WITH HARDNESS OF 130-200 KNOOP PER ASTM B 488 TYPE 2, GRADE C.
- 2. SOLDER BALL PADS TO HAVE SOLDERABLE SURFACE FINISH.
- 3. COMPRESSION SIDE SOLDER MASK KEEP OUT AREA.
- 4. SEE PRODUCT SPEC SHEET AND ZAX MATED DOCUMENT FOR HARDWARE RECOMMENDATIONS.
- 5. COMPRESSION PCB PAD COPLANARITY TO BE 0.051,0021 MAXIMUM ACROSS EACH ARRAY FIELD.
- 6. RECOMMENDED PLACEMENT FOR 1.587[.0625] THICK MATING PCB.
- 7. IF NON-SAMTEC HARDWARE IS BEING USED. TOLERANCE STUDY MUST BE VERIFIED.
- 8. CANNOT USE ZHSI WITH ZD HARDWARE.

#### TABLE 1 No OF POS "B" "C" "A" 12.50 [.492] 10.50 [.413] 7.200 [.2835] -10 -20 20.50 [.807] 18.50 [.728] 15.200 [.5984] -30 31.70 [1.248] 29.70 [1.169] 26.400 [1.0394] -40 39.70 [1.563] 37.70 [1.484] 34.400 [1.3543]

F:\dwg\misc\mktg\footprnt\ZA8-XX-X-X.XX-X-X-FOOTPRINT.SLDDRW

UNLESS OTHERWISE SPECIFIED,
DIMENSIONS ARE IN MILLIMETERS.
TOLERANCES ARE:

DECIMALS ANGLES

X.X: ±0.10 [.004] 2

X.XX: ±0.08 [.003]

X.XXX: ±0.025 [.0010]