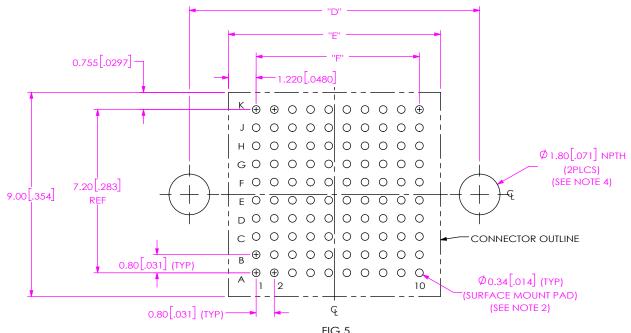

## RECOMMENDED MATING PCB LAYOUT FOR ZA8-XX-X-X.XX-X-XX-X

EIG. 5 ZA8-10-1-1.00-X-10-X BOTTOM MATING PCB SHOWN (SINGLE COMPRESSION)

(DIFFERENT AS SHOWN, OTHERWISE SAME AS FIG 2)

TABLE 2 "F" "J" "E" "G" "H" 9.350 [.3681] 7.200 [.2835] N/A N/A 3.460 [.1362] 17.350 [.6831] 15.200 [.5984] N/A 7.460 [.2937] N/A 30.150 [1.1870] 28.000 [1.1024] 11.20 [.441] 18.020 [.7094] N/A 41.60 [1.638] | 38.150 [1.5020] 36.000 [1.4173] 15.20 [.598] 22.020 [.8669] N/A