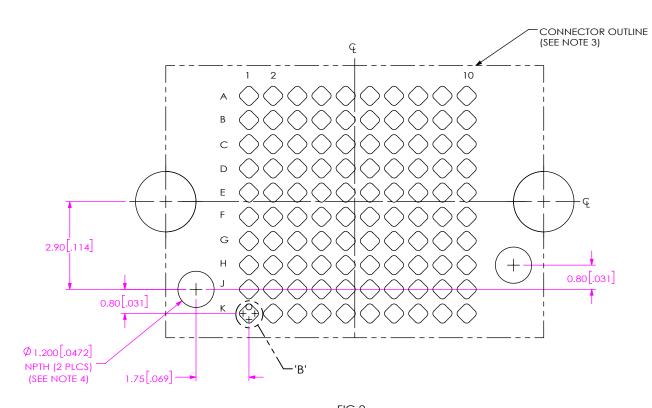

520 PARK EAST BLVD, NEW ALBANY, IN 47150 PHONE: 812-944-6733 FAX: 812-948-5047 e-Mail info@SAMTEC.com code 55322

Ø 0.20 [.008]

(OPTIMAL VIA-IN-PAD LOCATION)

DETAIL 'B' SCALE 16:1

EIG 2

ZA8-10-2-1.00-X-10 TOP MATING PCB SHOWN
(DUAL COMPRESSION)
(DIFFERENT AS SHOWN, OTHERWISE SAME AS FIG 1)