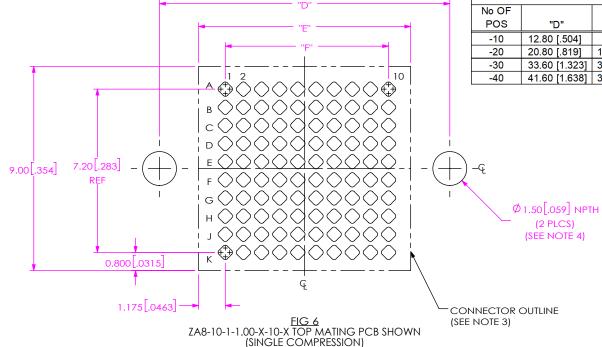

#### TABLE 1 No OF POS "B" "C" "A" 12.50 [.492] 10.50 [.413] 7.200 [.2835] -10 -20 20.50 [.807] 18.50 [.728] 15.200 [.5984] -30 31.70 [1.248] 29.70 [1.169] 26.400 [1.0394] -40 39.70 [1.563] 37.70 [1.484] 34.400 [1.3543]