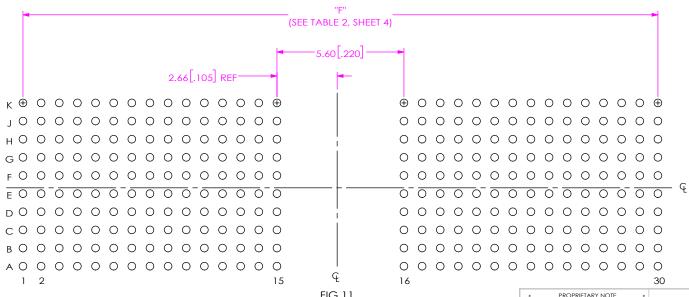

NOTE: STENCIL TO BE 0.127[.0050] THICK. FIG. 1.1

ZA8-30-1-1.00-X-10-X BOTTOM STENCIL SHOWN
(SINGLE COMPRESSION STENCIL)
(DIFFERENT AS SHOWN, OTHERWISE SAME AS FIG 9)
(ALSO APPLIES TO ZA8-40)

\*\* THIS DOCUMENT CONTAINS CONFIDENTIAL AND PROPRIETARY INFORMATION AND ALL DESIGN. MANUFACTURING, REPRODUCTION, USE, PATENT RIGHTS AND SALES RIGHTS ARE EXPRESSLY RESERVED BY SAMTEC, INC. THIS DOCUMENT SHALL NOT BE DISCLOSED, IN MEDICAL PROPRIETATION OF PRATT, TO ANY UNAUTHORIZED PERSON OR ENTITY NOR PROPROJUECT TRANSFERRED OR INCORPORATED IN ANY