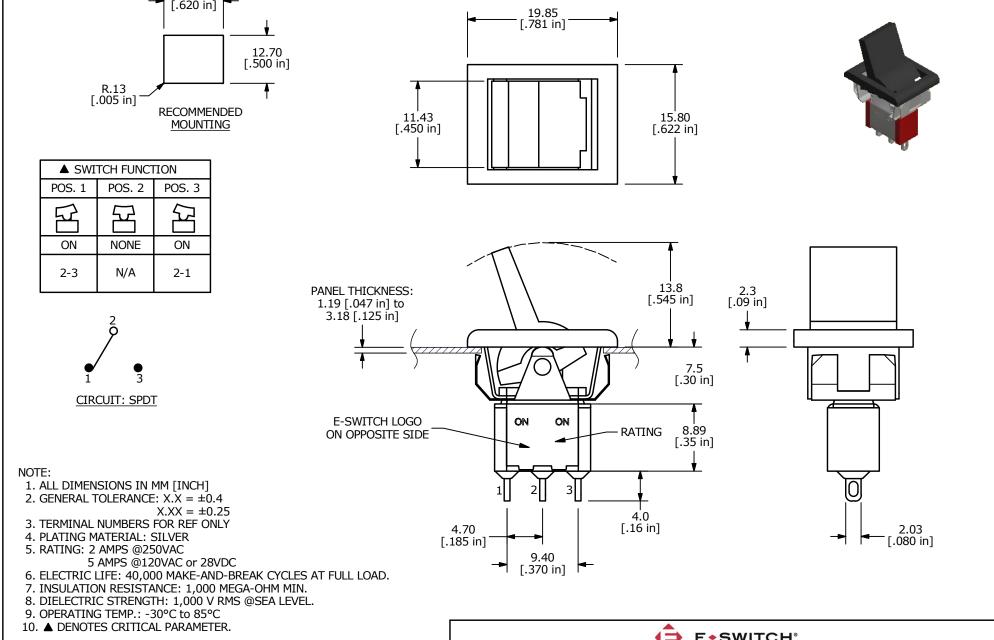

| D   | 23647  | redrawn and updated                                 | 10/30/18 | MW |
|-----|--------|-----------------------------------------------------|----------|----|
| REV | PCR NO | DESCRIPTION                                         | DATE     | BY |
|     |        | THE INFORMATION CONTAINED IN THE BOOK WENT IS BRODE | VETABLE  |    |

THE INFORMATION CONTAINED IN THIS DOCUMENT IS PROPRIETARY TO E-SWITCH AND IS NOT TO BE COPIED OR TRANSFERRED

| € E•SWITCH               |                    |          |                |  |          |  |  |  |
|--------------------------|--------------------|----------|----------------|--|----------|--|--|--|
| TITLE 300SP1R7BLKM1QEBLK |                    |          |                |  |          |  |  |  |
| SCALE 2:1                | DATE<br