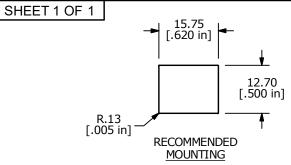

| D   | 23647  | redrawn and updated                                 | 10/30/18 | MW |
|-----|--------|-----------------------------------------------------|----------|----|
| REV | PCR NO | DESCRIPTION                                         | DATE     | BY |
|     |        | THE INFORMATION CONTAINED IN THE BOOK WENT IS BRODE | VETABLE  |    |

THE INFORMATION CONTAINED IN THIS DOCUMENT IS PROPRIETARY TO E-SWITCH AND IS NOT TO BE COPIED OR TRANSFERRED

| € E•SWITCH               |                    |          |                |  |          |  |  |  |
|--------------------------|--------------------|----------|----------------|--|----------|--|--|--|
| TITLE 300SP1R7BLKM1QEBLK |                    |          |                |  |          |  |  |  |
| SCALE 2:1                | DATE<