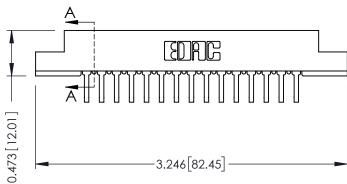

## 307 / 357 Card Edge Connector Part Number: 307-015-458-107

YOUR CONNECTION TO QUALITY & SERVICE

**EDAC INC** TORONTO, ONTARIO CANADA

THESE DRAWINGS AND SPECIFICATIONS ARE THE PROPERTY OF EDAC INC.,AND SHALL NOT BE REPRODUCED,OR COPIED OR USED AS THE BASIS FOR THE MANUFACTURE OR SALE OF APPARATUS WITHOUT WRITTEN PERMISSION.

SECTION A-A

.175 [4.45] Point of Contact (FROM BTM OF SLOT) Card Slot Accepts .054 [1.37] to .070 [1.78] Thick P.C. Board