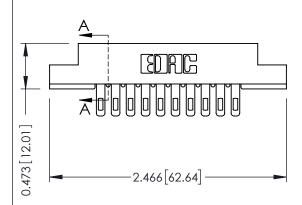

## **See Accompanying Pages for:**

- Contact Bend Details
- Mounting Options

SECTION A-A

| 307 / 357 Card Edge Connector<br>Part Number: 307-020-400-204 |                                                                                                                                                                                                 | ACAD REFERENCE NO. 307 ENG MASTER |             |          |           |
|---------------------------------------------------------------|-------------------------------------------------------------------------------------------------------------------------------------------------------------------------------------------------|-----------------------------------|-------------|----------|-----------|
|                                                               |                                                                                                                                                                                                 | DRAWN:                            | J.LEE       | DATE: AU | IG. 11/09 |
|                                                               |                                                                                                                                                                                                 | CHECKED:                          |             | DATE:    |           |
| TORONTO, ONTARIO CANADA                                       | THESE DRAWINGS AND SPECIFICATIONS ARE THE PROPERTY OF EDAC INC.,AND SHALL NOT BE REPRODUCED,OR COPIED OR USED AS THE BASIS FOR THE MANUFACTURE OR SALE OF APPARATUS WITHOUT WRITTEN PERMISSION. | SCALE:                            | NTS         | SHEET    | 1 OF 3    |
|                                                               |                                                                                                                                                                                                 | DRAWING                           | NUMBER      |          | ISSUE     |
|                                                               |                                                                                                                                                                                                 | 30                                | 07 Assembly |          | 1         |