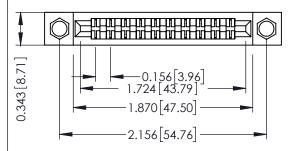

Mounting Option
.156 (3.96) Dia. Mounting Holes

**Contact Detail** 

Wire Hole .087x.013(2.21x0.33) - Tail LG .282(7.16) .156 [3.96] Contact Spacing x .200 [5.08] Row Spacing THIS IS A C.A.D. GENERATED DRAWING DO NOT MAKE MANUAL REVISIONS TO MAS