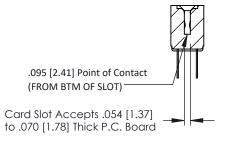

Mounting Option
.156 (3.96) Dia. Mounting Holes

**Contact Detail** 

Wire Hole .087x.013(2.21x0.33) - Tail LG .282(7.16) .156 [3.96] Contact Spacing x .200 [5.08] Row Spacing THIS IS A C.A.D. GENERATED DRAWING DO NOT MAKE MANUAL REVISIONS TO MAS