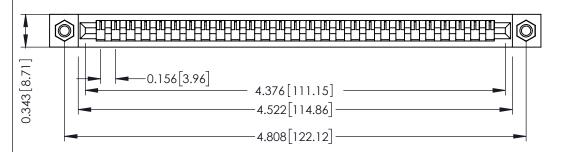

**Mounting Option** M3-0.5 Metric Threaded Inserts **Contact Detail** 

PC Tail .046x.013(1.17x0.33) - Tail LG=.358(9.09) .156 [3.96] Contact Spacing x .200 [5.08] Row Spacing

THIS IS A C.A.D. GENERATED DRAWING DO NOT MAKE MANUAL REVISIONS TO MASTER.