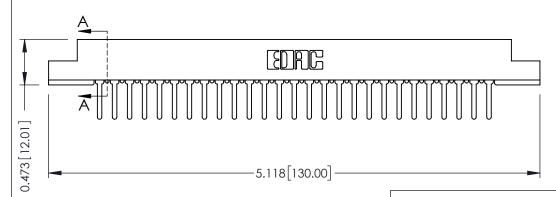

## SECTION A-A

.175 [4.45] Point of Contact (FROM BTM OF SLOT) Card Slot Accepts .054 [1.37] to .070 [1.78] Thick P.C. Board

**See Accompanying Pages for:** 

- **Contact Bend Details**
- **Mounting Options**