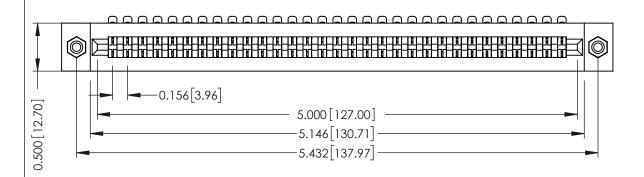

**Mounting Option** #4-40 Unified Threaded Inserts **Contact Detail** 

90 Degree Bend (Code 401 Contacts)

.156 [3.96] Contact Spacing x .200 [5.08] Row Spacing

THIS IS A C.A.D. GENERATED DRAWING DO NOT MAKE MANUAL REVISIONS TO MASTER.