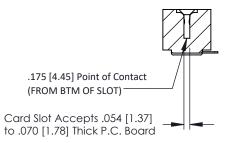

**Mounting Option** #4-40 Unified Threaded Inserts **Contact Detail** 

90 Degree Bend (Code 401 Contacts)

.156 [3.96] Contact Spacing x .200 [5.08] Row Spacing

THIS IS A C.A.D. GENERATED DRAWING DO NOT MAKE MANUAL REVISIONS TO MASTER.



ISSUE NUMBER ORIGINAL





## **SECTION A-A**



## **See Accompanying Pages for:**

- **Contact Bend Details**
- **Mounting Options**

307 / 357 Card Edge Connector Part Number: 307-031-454-108



**EDAC INC** TORONTO, ONTARIO CANADA

THESE DRAWINGS AND SPECIFICATIONS ARE THE PROPERTY OF EDAC INC.,AND SHALL NOT BE REPRODUCED, OR COPIED OR USED AS THE BASIS FOR THE MANUFACTURE OR SALE OF APPARATUS WITHOUT WRITTEN PERMISSION.

| ACAD REFERENCE NO. | 307 ENG MASTER   |
|--------------------|------------------|
| DRAWN: J.LEE       | DATE: AUG. 11/09 |
| CHECKED:           | DATE:            |
| SCALE: NTS         | SHEET 1 OF 3     |
| DRAWING NUMBER     | ISSUE            |
| 307 Assembly       | 1                |