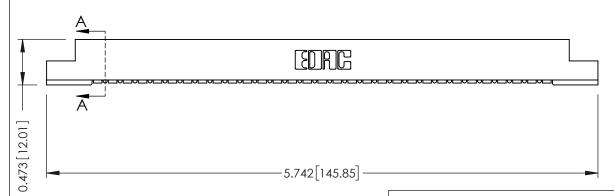

**Mounting Option** #4-40 Unified Threaded Inserts **Contact Detail** 

90 Degree Bend (Code 401 Contacts)

.156 [3.96] Contact Spacing x .200 [5.08] Row Spacing

THIS IS A C.A.D. GENERATED DRAWING DO NOT MAKE MANUAL REVISIONS TO MASTER.



ISSUE NUMBER ORIGINAL





## **SECTION A-A**



## **See Accompanying Pages for:**

- **Contact Bend Details**
- **Mounting Options**

307 / 357 Card Edge Connector Part Number: 307-031-454-108



**EDAC INC** TORONTO, ONTARIO CANADA

THESE DRAWINGS AND SPECIFICATIONS ARE THE PROPERTY OF EDAC INC.,AND SHALL NOT BE REPRODUCED, OR COPIED OR USED AS THE BASIS FOR THE MANUFACTURE OR SALE OF APPARATUS WITHOUT WRITTEN PERMISSION.

| ACAD REFERENCE NO. | 307 ENG MASTER   |
|--------------------|------------------|
| DRAWN: J.LEE       | DATE: AUG. 11/09 |
| CHECKED:           | DATE:            |
| SCALE: NTS         | SHEET 1 OF 3     |
| DRAWING NUMBER     | ISSUE            |
| 307 Assembly       | 1                |