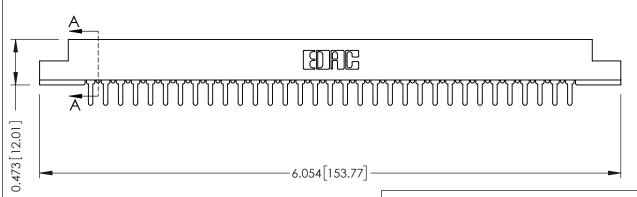

## **SECTION A-A**

**See Accompanying Pages for:** 

- **Contact Bend Details**
- **Mounting Options**

307 / 357 Card Edge Connector Part Number: 307-033-425-107

**EDAC INC** TORONTO, ONTARIO CANADA

THESE DRAWINGS AND SPECIFICATIONS ARE THE PROPERTY OF EDAC INC.,AND SHALL NOT BE REPRODUCED, OR COPIED OR USED AS THE BASIS FOR THE MANUFACTURE OR SALE OF APPARATUS WITHOUT WRITTEN PERMISSION.