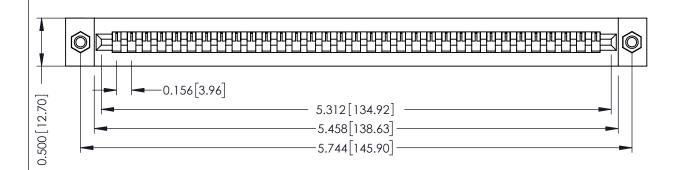

**Mounting Option** M3-0.5 Metric Threaded Inserts **Contact Detail** 

PC Tail .046x.013(1.17x0.33) - Tail LG=.213(5.41) .156 [3.96] Contact Spacing x .200 [5.08] Row Spacing

THIS IS A C.A.D. GENERATED DRAWING DO NOT MAKE MANUAL REVISIONS TO MASTER.