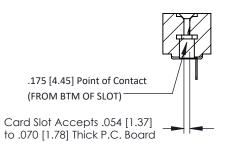

**Mounting Option** M3-0.5 Metric Threaded Inserts **Contact Detail** 

PC Tail .046x.013(1.17x0.33) - Tail LG=.213(5.41) .156 [3.96] Contact Spacing x .200 [5.08] Row Spacing

THIS IS A C.A.D. GENERATED DRAWING DO NOT MAKE MANUAL REVISIONS TO MASTER.