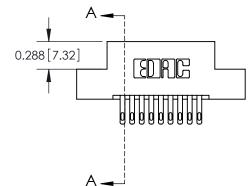

ACAD REFERENCE NO. 325 ENG MASTER

**SECTION A-A** 

THIS IS A C.A.D. GENERATED DRAWING
DO NOT MAKE MANUAL REVISIONS TO MASTER.

SSUE NUMBER

DRIGINAL

1

| 325 Card Edge Connector |                |                                   |                                                                                                        | ACAD REFERENCE NO. 325 ENG MASTER |         |           |       |
|-------------------------|----------------|-----------------------------------|--------------------------------------------------------------------------------------------------------|-----------------------------------|---------|-----------|-------|
| Mounting Options        |                |                                   | DRAWN:                                                                                                 | J.LEE                             | DATE: O | CT. 06/09 |       |
| "                       | Moorning Ophon | Moorning Ophons                   |                                                                                                        | CHECKED:                          |         | DATE:     |       |
| YOUR                    | EDAC INC       | THESE DRAWINGS AND SPECIFICATIONS | SCALE:                                                                                                 | NTS                               | SHEET 2 | 2 OF 2    |       |
|                         | TORG           | TORONTO, ONTARIO                  | ARE THE PROPERTY OF EDAC INC.,AND<br>SHALL NOT BE REPRODUCED,OR COPIED<br>OR USED AS THE BASIS FOR THE | DRAWING                           | NUMBER  |           | ISSUE |
|                         | CANADA CANADA  | MANUFACTURE OR SALE OF APPARATUS  | 3                                                                                                      | 25 Assembly                       |         | 1         |       |