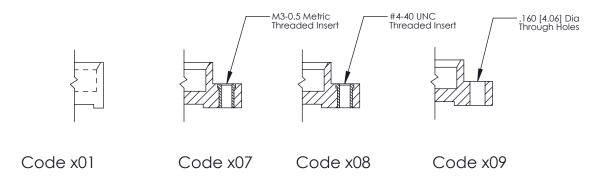

**Mounting Option** 

07-M3-0.5 Metric Threaded Inserts

**Contact Detail** 

500-Wire Hole .050x.025(1.27x0.64) - Tail LG=.260(6.60) .100 [2.54] Contact Spacing x .300 [7.62] Row Spacing

THIS IS A C.A.D. GENERATED DRAWING