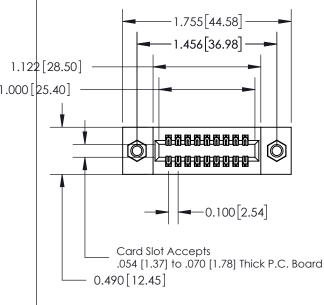

**Mounting Option** 

07-M3-0.5 Metric Threaded Inserts

**Contact Detail** 

500-Wire Hole .050x.025(1.27x0.64) - Tail LG=.260(6.60) .100 [2.54] Contact Spacing x .300 [7.62] Row Spacing

THIS IS A C.A.D. GENERATED DRAWING