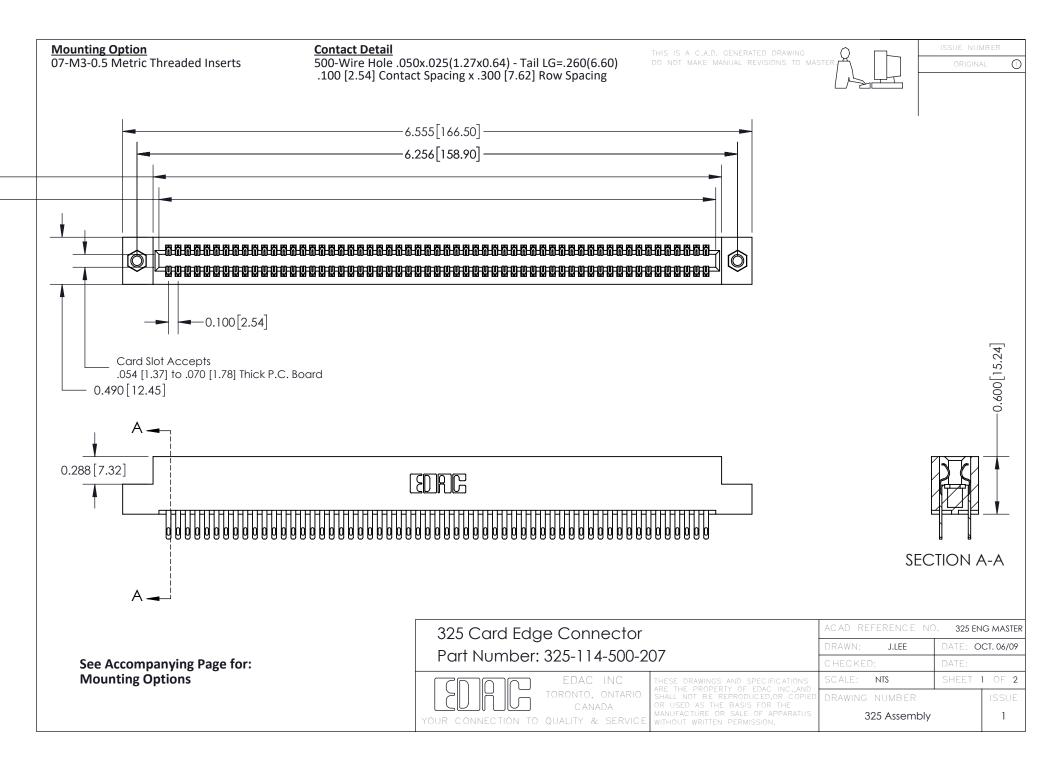

THIS IS A C.A.D. GENERATED DRAWING
DO NOT MAKE MANUAL REVISIONS TO MASTER.

ISSUE NUMBER

ORIGINAL

1

| 325 Card Edge Connector<br>Mounting Options |                                                                                                                                                                                                 | ACAD REFERENCE NO. 325 ENG MASTER |             |         |           |
|---------------------------------------------|-------------------------------------------------------------------------------------------------------------------------------------------------------------------------------------------------|-----------------------------------|-------------|---------|-----------|
|                                             |                                                                                                                                                                                                 | DRAWN:                            | J.LEE       | DATE: O | CT. 06/09 |
|                                             |                                                                                                                                                                                                 | CHECKED:                          |             | DATE:   |           |
| TORONTO, ONTARIO CANADA                     | THESE DRAWINGS AND SPECIFICATIONS ARE THE PROPERTY OF EDAC INC.,AND SHALL NOT BE REPRODUCED,OR COPIED OR USED AS THE BASIS FOR THE MANUFACTURE OR SALE OF APPARATUS WITHOUT WRITTEN PERMISSION. | SCALE:                            | NTS         | SHEET : | 2 OF 2    |
|                                             |                                                                                                                                                                                                 | DRAWING                           | NUMBER      |         | ISSUE     |
|                                             |                                                                                                                                                                                                 | 3                                 | 25 Assembly |         | 1         |