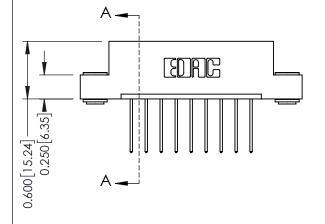

**Mounting Option** 

03-.116 (2.95) I.D. Floating Eyelets

**Contact Detail** 

540-Wire Wrap .025 Sq.(0.64 Sq.) - Tail LG=.560(14.22) .156 [3.96] Contact Spacing x .200 [5.08] Row Spacing

THIS IS A C.A.D. GENERATED DRAWING DO NOT MAKE MANUAL REVISIONS TO MASTER.

ISSUE NUMBER 1 ORIGINAL

**See Accompanying Pages for:** 

- **Contact Bend Details**
- **Mounting Options**

| 337 / 387 Series Card Edge Connector                                 |  |  |  |  |
|----------------------------------------------------------------------|--|--|--|--|
| 337 / 387 Series Card Edge Connector<br>Part Number: 337-009-540-103 |  |  |  |  |