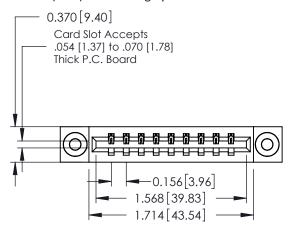

**Mounting Option** 

03-.116 (2.95) I.D. Floating Eyelets

**Contact Detail** 

540-Wire Wrap .025 Sq.(0.64 Sq.) - Tail LG=.560(14.22) .156 [3.96] Contact Spacing x .200 [5.08] Row Spacing

THIS IS A C.A.D. GENERATED DRAWING DO NOT MAKE MANUAL REVISIONS TO MASTER.

ISSUE NUMBER 1 ORIGINAL

**See Accompanying Pages for:** 

- **Contact Bend Details**
- **Mounting Options**

| 337 / 387 Series Card Edge Connector                                 |  |  |  |  |
|----------------------------------------------------------------------|--|--|--|--|
| 337 / 387 Series Card Edge Connector<br>Part Number: 337-009-540-103 |  |  |  |  |