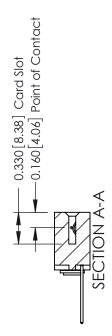

**Mounting Option** 

03-.116 (2.95) I.D. Floating Eyelets

**Contact Detail** 

540-Wire Wrap .025 Sq.(0.64 Sq.) - Tail LG=.560(14.22) .156 [3.96] Contact Spacing x .200 [5.08] Row Spacing

THIS IS A C.A.D. GENERATED DRAWING DO NOT MAKE MANUAL REVISIONS TO MASTER.

ISSUE NUMBER 1 ORIGINAL

**See Accompanying Pages for:** 

- **Contact Bend Details**
- **Mounting Options**

| 337 / 387 Series Card Edge Connector                                 |  |  |  |  |
|----------------------------------------------------------------------|--|--|--|--|
| 337 / 387 Series Card Edge Connector<br>Part Number: 337-009-540-103 |  |  |  |  |