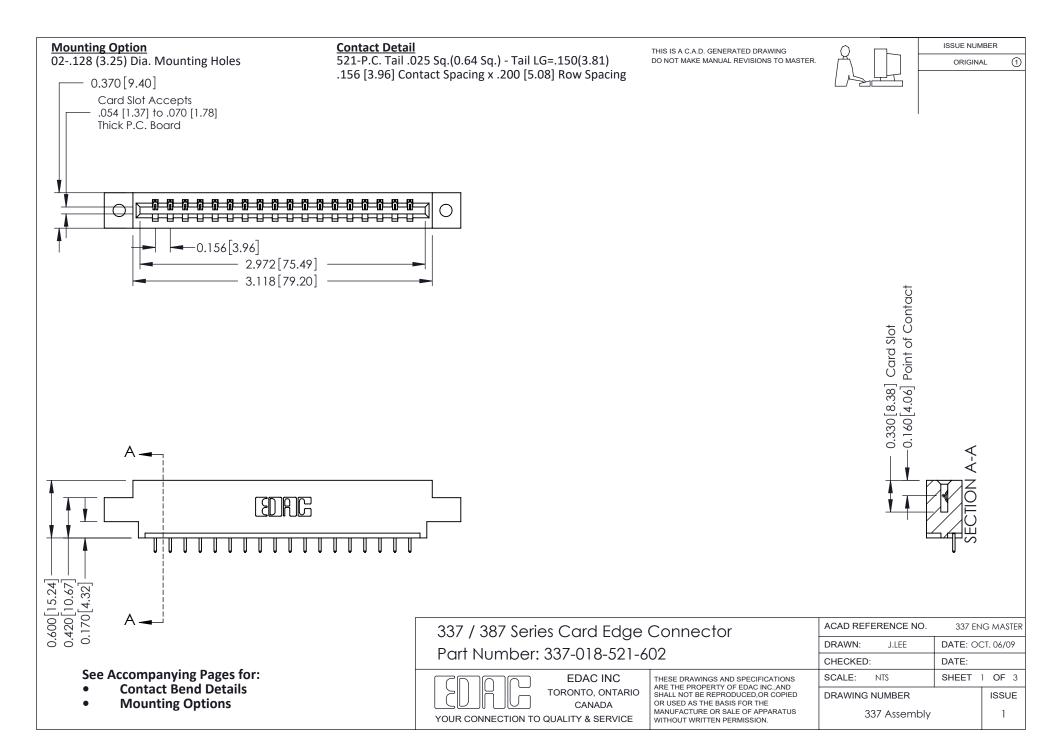

ISSUE NUMBER

ORIGINAL

1



| 337 / 387 Series Card Edge Connector<br>Contact Bend Detail           |                                                                                                                                                                                                  | ACAD REFERENCE NO. 337 E |                  | G MASTER      |
|-----------------------------------------------------------------------|--------------------------------------------------------------------------------------------------------------------------------------------------------------------------------------------------|--------------------------|------------------|---------------|
|                                                                       |