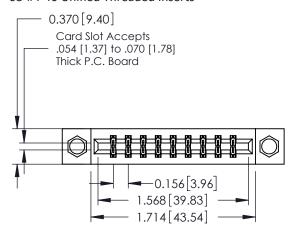

**Mounting Option** 

08-#4-40 Unified Threaded Inserts

**Contact Detail** 

555-Extender Board Bend (Code 500 Contacts) .156 [3.96] Contact Spacing x .200 [5.08] Row Spacing THIS IS A C.A.D. GENERATED DRAWING DO NOT MAKE MANUAL REVISIONS TO MASTER.