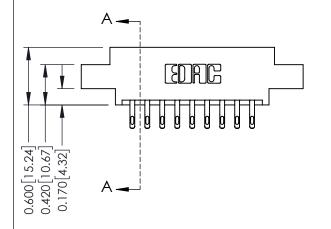

**Mounting Option** 

08-#4-40 Unified Threaded Inserts

**Contact Detail** 

555-Extender Board Bend (Code 500 Contacts) .156 [3.96] Contact Spacing x .200 [5.08] Row Spacing THIS IS A C.A.D. GENERATED DRAWING DO NOT MAKE MANUAL REVISIONS TO MASTER.