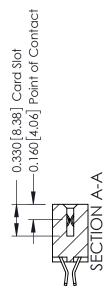

**Mounting Option** 

08-#4-40 Unified Threaded Inserts

**Contact Detail** 

555-Extender Board Bend (Code 500 Contacts) .156 [3.96] Contact Spacing x .200 [5.08] Row Spacing THIS IS A C.A.D. GENERATED DRAWING DO NOT MAKE MANUAL REVISIONS TO MASTER.