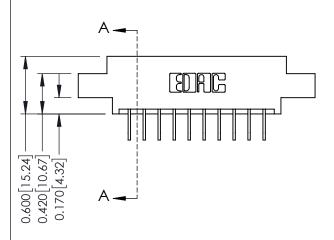

**Mounting Option** 

02-.128 (3.25) Dia. Mounting Holes

**Contact Detail** 

558-90 Degree Bend (Code 541 Contacts) .156 [3.96] Contact Spacing x .200 [5.08] Row Spacing THIS IS A C.A.D. GENERATED DRAWING DO NOT MAKE MANUAL REVISIONS TO MASTER.

ISSUE NUMBER

ORIGINAL

1

**See Accompanying Pages for:** 

- **Contact Bend Details**
- **Mounting Options**

| 337 / 387 Series Card Edge Connector |
|--------------------------------------|
| Part Number: 337-020-558-802         |