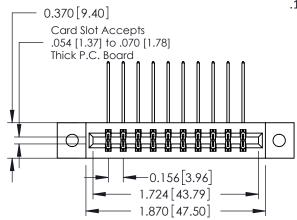

**Mounting Option** 

02-.128 (3.25) Dia. Mounting Holes

**Contact Detail** 

558-90 Degree Bend (Code 541 Contacts) .156 [3.96] Contact Spacing x .200 [5.08] Row Spacing THIS IS A C.A.D. GENERATED DRAWING DO NOT MAKE MANUAL REVISIONS TO MASTER.

ISSUE NUMBER

ORIGINAL

1

**See Accompanying Pages for:** 

- **Contact Bend Details**
- **Mounting Options**

| 337 / 387 Series Card Edge Connector |
|--------------------------------------|
| Part Number: 337-020-558-802         |