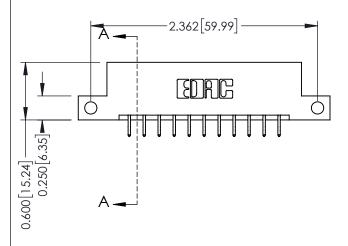

**Mounting Option** 

12-.128 (3.25) Dia. Side Mounting Holes

**Contact Detail** 

556-Extender Board Bend (Code 520 Contacts) .156 [3.96] Contact Spacing x .200 [5.08] Row Spacing THIS IS A C.A.D. GENERATED DRAWING DO NOT MAKE MANUAL REVISIONS TO MASTER.