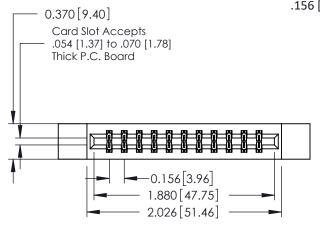

ISSUE NUMBER

ORIGINAL

1

**See Accompanying Pages for:** 

- **Contact Bend Details**
- **Mounting Options**

| 337 / 387 Series Card Edge Connector |
|--------------------------------------|
| Part Number: 337-022-556-212         |

| ACAD REFERENCE NO. | 337 ENG MASTER   |  |  |
|--------------------|------------------|--|--|
| DRAWN: J.LEE       | DATE: OCT. 06/09 |  |  |
| CHECKED:           | DATE:            |  |  |
| SCALE: NTS         | SHEET 1 OF 3     |  |  |
| DRAWING NUMBER     | ISSUE            |  |  |
| 337 Assembly       | 1                |  |  |