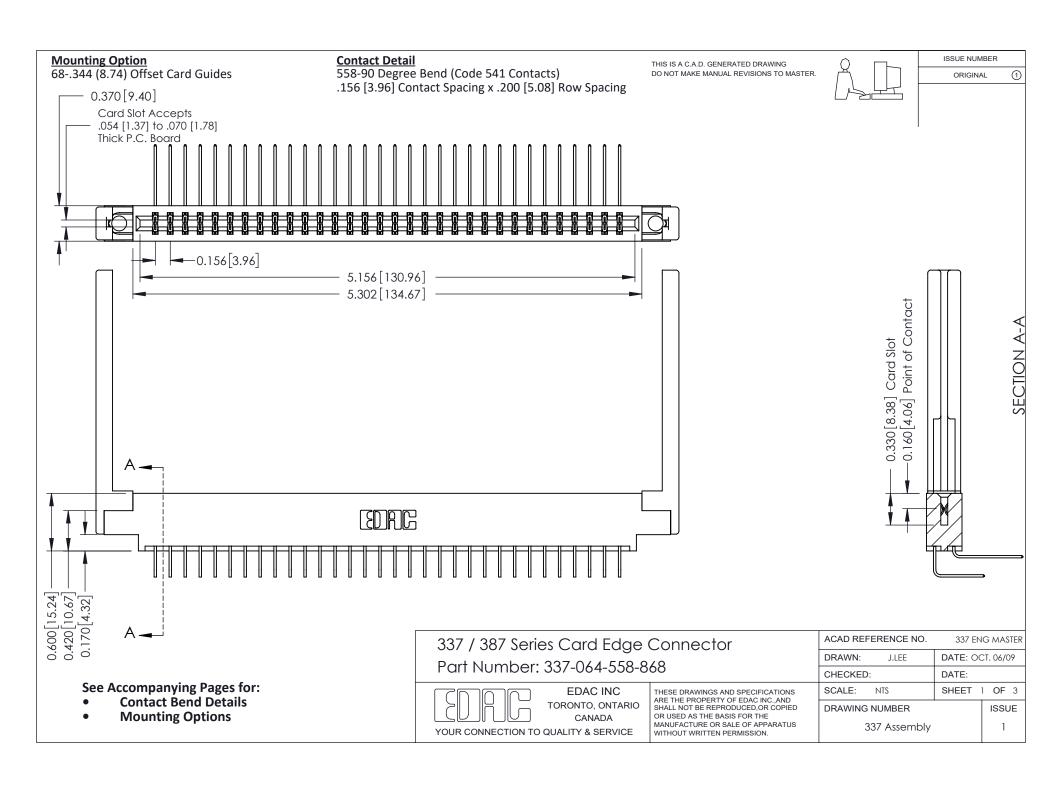

ISSUE NUMBER

ORIGINAL

1



| 337 / 387 Series Card Edge Connector<br>Contact Bend Detail           |                                                                                                                                                                                                  | ACAD REFERENCE NO. 337 E |                  | G MASTER      |
|-----------------------------------------------------------------------|--------------------------------------------------------------------------------------------------------------------------------------------------------------------------------------------------|--------------------------|------------------|---------------|
|                                                                       |