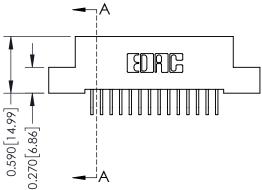

## **Mounting Option**

04-.156 (3.96) Dia. Mounting Holes

## **Contact Detail**

559-90 Degree Bend (Code 541 Contacts) .100 [2.54] Contact Spacing x .200 [5.08] Row Spacing





## 0.240 [6.10] Point of Contact 0.410[10.41] SECTION A-A

## **See Accompanying Pages for:**

- **Contact Bend Details**
- **Mounting Options**

| 342 / 392 Card Edge Connector |
|-------------------------------|
| Part Number: 342-028-559-204  |



342 ENG MASTER DATE: OCT. 06/09 J.LEE NTS SHEET 1 OF 3

342 Assembly

THIS IS A C.A.D. GENERATED DRAWING DO NOT MAKE MANUAL REVISIONS TO MASTER. ISSUE NUMBER

ORIGINAL

1



| 342 / 392 Series Card Edge Connector<br>Contact Bend Detail |                                                                                                                                              | ACAD REFERENCE NO. 342 ENG MASTER |             |          |          |
|-------------------------------------------------------------|-------------------------------