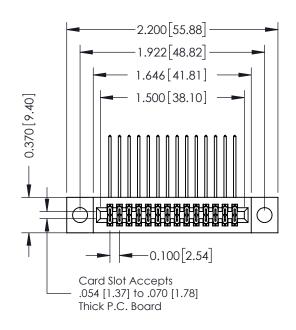

## **See Accompanying Pages for:**

- **Contact Bend Details**
- **Mounting Options**

| 342 / 392 Card Edge Connector |
|-------------------------------|
| Part Number: 342-028-559-204  |

342 ENG MASTER DATE: OCT. 06/09 J.LEE NTS SHEET 1 OF 3