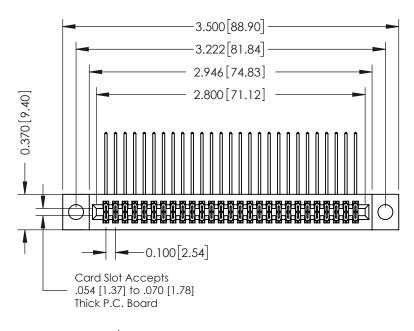

## **See Accompanying Pages for:**

- **Contact Bend Details**
- **Mounting Options**

342 / 392 Card Edge Connector Part Number: 342-054-559-204

YOUR CONNECTION TO QUALITY & SERVICE

| ACAD REFERENCE NO. 342 ENG MASTER |                  |  |  |  |
|-----------------------------------|------------------|--|--|--|
| DRAWN: J.LEE                      | DATE: OCT. 06/09 |  |  |  |
| CHECKED:                          | DATE:            |  |  |  |
| SCALE: NTS                        | SHEET 1 OF 3     |  |  |  |
| DRAWING NUMBER                    | ISSUE            |  |  |  |