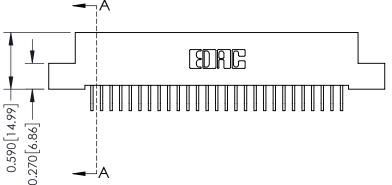

## **See Accompanying Pages for:**

- **Contact Bend Details**
- **Mounting Options**

342 / 392 Card Edge Connector Part Number: 342-054-559-204

YOUR CONNECTION TO QUALITY & SERVICE

| ACAD REFERENCE NO. 342 ENG MASTER |                  |  |  |  |
|-----------------------------------|------------------|--|--|--|
| DRAWN: J.LEE                      | DATE: OCT. 06/09 |  |  |  |
| CHECKED:                          | DATE:            |  |  |  |
| SCALE: NTS                        | SHEET 1 OF 3     |  |  |  |
| DRAWING NUMBER                    | ISSUE            |  |  |  |