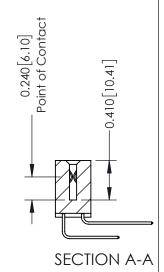

**Mounting Option** 

04-.156 (3.96) Dia. Mounting Holes

**Contact Detail** 

559-90 Degree Bend (Code 541 Contacts) .100 [2.54] Contact Spacing x .200 [5.08] Row Spacing

342 Assembly

THIS IS A C.A.D. GENERATED DRAWING DO NOT MAKE MANUAL REVISIONS TO MASTER. ISSUE NUMBER

ORIGINAL

1

| 342 / 392 Series Card Edge Connector<br>Contact Bend Detail |                                                                                                                                   | ACAD REFERENCE NO. 342 ENG MASTER |             |                  |        |
|-------------------------------------------------------------|-----------------------------------------------------------------------------------------------------------------------------------|-----------------------------------|-------------|------------------|--------|
|                                                             |                                                                                                                                   | DRAWN:                            | J.LEE       | DATE: OCT. 06/09 |        |
|                                                             |                                                                                                                                   | CHECKED:                          |             | DATE:            |        |
| EDAC INC                                                    | ARE THE PROPERTY OF EDAC INC.,AND SHALL NOT BE REPRODUCED,OR COPIED OR USED AS THE BASIS FOR THE MANUFACTURE OR SALE OF APPARATUS | SCALE:                            | NTS         | SHEET :          | 2 OF 3 |
| TORONTO, ONTARIO                                            |                                                                                                                                   | DRAWING                           | NUMBER      |                  | ISSUE  |
| YOUR CONNECTION TO QUALITY & SERVICE                        |                                                                                                                                   | 3                                 | 42 Assembly |                  | 1      |