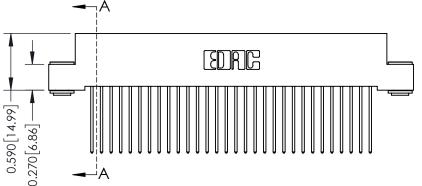

## **See Accompanying Pages for:**

- **Contact Bend Details**
- **Mounting Options**

342 / 392 Card Edge Connector Part Number: 342-060-542-203

YOUR CONNECTION TO QUALITY & SERVICE

342 ENG MASTER J.LEE DATE: OCT. 06/09 SHEET 1 OF 3