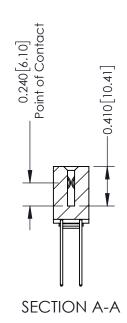

## **Contact Detail**

542-Wire Wrap .025 Sq.(0.64 Sq.) - Tail LG=.655(16.64) .100 [2.54] Contact Spacing x .200 [5.08] Row Spacing