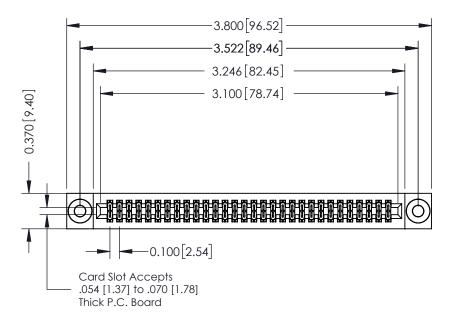

## **See Accompanying Pages for:**

- **Contact Bend Details**
- **Mounting Options**

342 / 392 Card Edge Connector Part Number: 342-060-542-203

YOUR CONNECTION TO QUALITY & SERVICE

342 ENG MASTER J.LEE DATE: OCT. 06/09 SHEET 1 OF 3