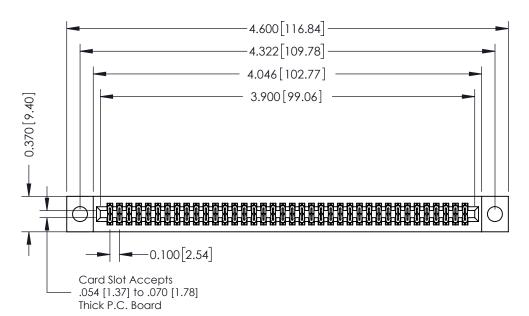

## **See Accompanying Pages for:**

- **Contact Bend Details**
- **Mounting Options**

342 / 392 Card Edge Connector Part Number: 342-076-541-204

YOUR CONNECTION TO QUALITY & SERVICE

342 ENG MASTER J.LEE DATE: OCT. 06/09 SHEET 1 OF 3

342 Assembly

THIS IS A C.A.D. GENERATED DRAWING DO NOT MAKE MANUAL REVISIONS TO MASTER. ISSUE NUMBER

ORIGINAL

1

| 342 / 392 Series Card Edge Connector<br>Contact Bend Detail |                                                                                                                                                                                                  | ACAD REFERENCE NO. 342 ENG MASTER |             |                  |        |
|-------------------------------------------------------------|--------------------------------------------------------------------------------------------------------------------------------------------------------------------------------------------------|-----------------------------------|-------------|------------------|--------|
|                                                             |                                                                                                                                                                                                  | DRAWN:                            | J.LEE       | DATE: OCT. 06/09 |        |
|                                                             |                                                                                                                                                                                                  | CHECKED:                          |             | DATE:            |        |
| TORONTO, ONTARIO                                            | THESE DRAWINGS AND SPECIFICATIONS ARE THE PROPERTY OF EDAC INC. AND SHALL NOT BE REPRODUCED, OR COPIED OR USED AS THE BASIS FOR THE MANUFACTURE OR SALE OF APPARATUS WITHOUT WRITTEN PERMISSION. | SCALE:                            | NTS         | SHEET :          | 2 OF 3 |
|                                                             |                                                                                                                                                                                                  | DRAWING                           | NUMBER      |                  | ISSUE  |
| YOUR CONNECTION TO QUALITY & SERVICE                        |                                                                                                                                                                                                  | 3                                 | 42 Assembly |                  | 1      |