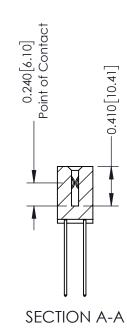

**Mounting Option** 04-.156 (3.96) Dia. Mounting Holes **Contact Detail** 

541-Wire Wrap .025 Sq.(0.64 Sq.) - Tail LG=.760(19.30) .100 [2.54] Contact Spacing x .200 [5.08] Row Spacing