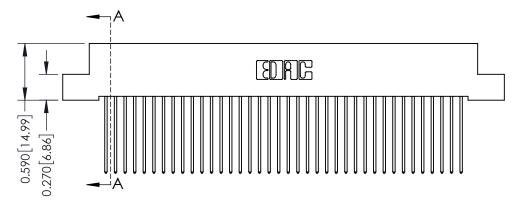

342 Assembly

THIS IS A C.A.D. GENERATED DRAWING DO NOT MAKE MANUAL REVISIONS TO MASTER. ISSUE NUMBER

ORIGINAL

1

| 342 / 392 Series Card Edge Connector<br>Contact Bend Detail |                                                                                                                                                                                                  | ACAD REFERENCE NO. 342 ENG MASTER |             |                  |        |
|-------------------------------------------------------------|--------------------------------------------------------------------------------------------------------------------------------------------------------------------------------------------------|-----------------------------------|-------------|------------------|--------|
|                                                             |                                                                                                                                                                                                  | DRAWN:                            | J.LEE       | DATE: OCT. 06/09 |        |
|                                                             |                                                                                                                                                                                                  | CHECKED:                          |             | DATE:            |        |
| TORONTO, ONTARIO                                            | THESE DRAWINGS AND SPECIFICATIONS ARE THE PROPERTY OF EDAC INC. AND SHALL NOT BE REPRODUCED, OR COPIED OR USED AS THE BASIS FOR THE MANUFACTURE OR SALE OF APPARATUS WITHOUT WRITTEN PERMISSION. | SCALE:                            | NTS         | SHEET :          | 2 OF 3 |
|                                                             |                                                                                                                                                                                                  | DRAWING                           | NUMBER      |                  | ISSUE  |
| YOUR CONNECTION TO QUALITY & SERVICE                        |                                                                                                                                                                                                  | 3                                 | 42 Assembly |                  | 1      |