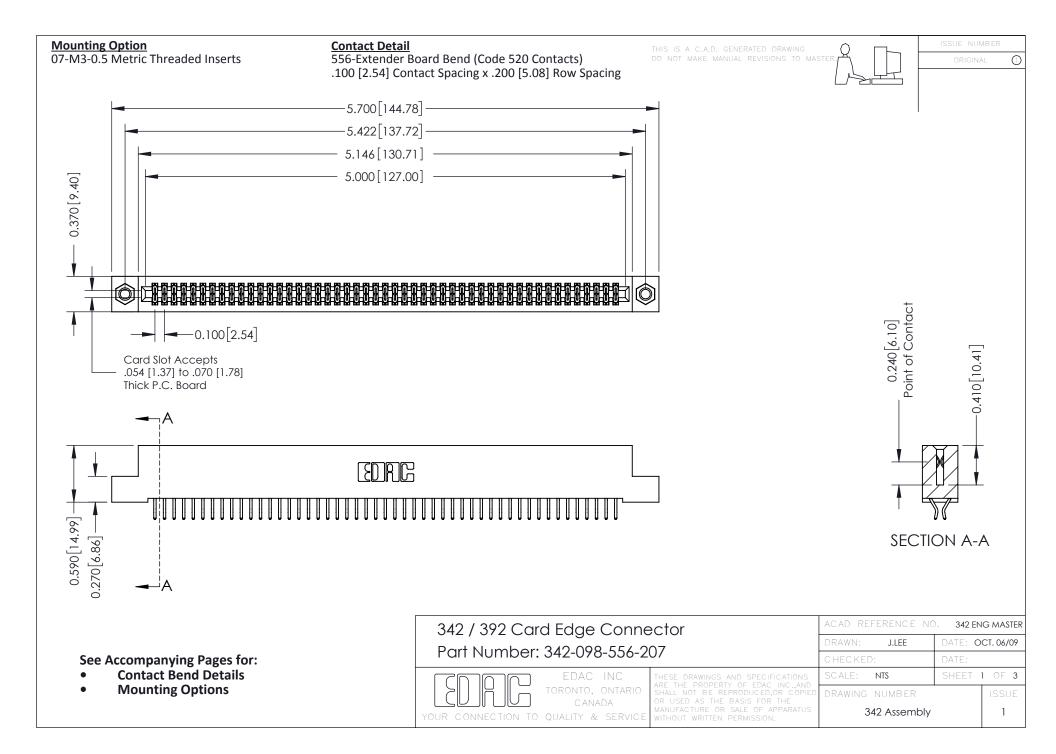

THIS IS A C.A.D. GENERATED DRAWING DO NOT MAKE MANUAL REVISIONS TO MASTER. ISSUE NUMBER

ORIGINAL

1



| 342 / 392 Series Card Edge Connector<br>Contact Bend Detail |                                                                                                                                                                                                  | ACAD REFERENCE NO. 342 ENG MASTER |             |                  |        |
|-------------------------------------------------------------|--------------------------------------------------------------------------------------------------------------------------------------------------------------------------------------------------|-----------------------------------|-------------|------------------|--------|
|