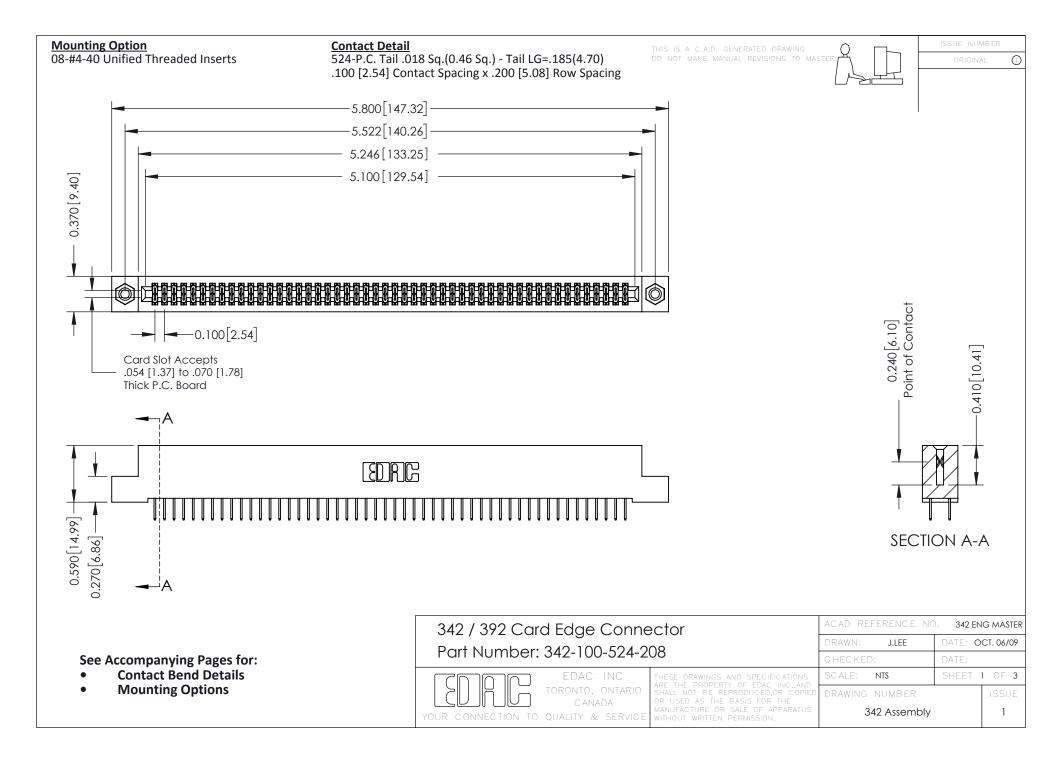

THIS IS A C.A.D. GENERATED DRAWING DO NOT MAKE MANUAL REVISIONS TO MASTER. ISSUE NUMBER

ORIGINAL

1



| 342 / 392 Series Card Edge Connector<br>Contact Bend Detail |                                                                                                                                                                                                  | ACAD REFERENCE NO. 342 ENG MASTER |             |                  |        |
|-------------------------------------------------------------|--------------------------------------------------------------------------------------------------------------------------------------------------------------------------------------------------|-----------------------------------|-------------|------------------|--------|
|