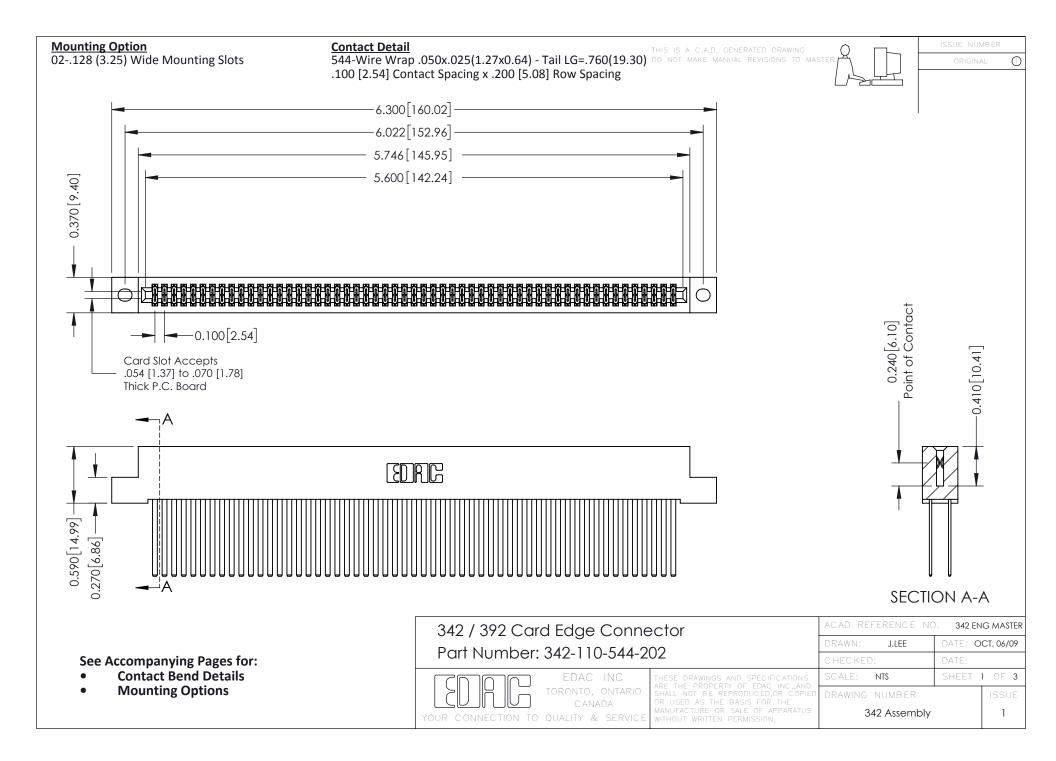

THIS IS A C.A.D. GENERATED DRAWING DO NOT MAKE MANUAL REVISIONS TO MASTER. ISSUE NUMBER

ORIGINAL

1



| 342 / 392 Series Card Edge Connector<br>Contact Bend Detail |                                                                                                                                                                                                  | ACAD REFERENCE NO. 342 ENG MASTER |             |                  |        |
|-------------------------------------------------------------|--------------------------------------------------------------------------------------------------------------------------------------------------------------------------------------------------|-----------------------------------|-------------|------------------|--------|
|