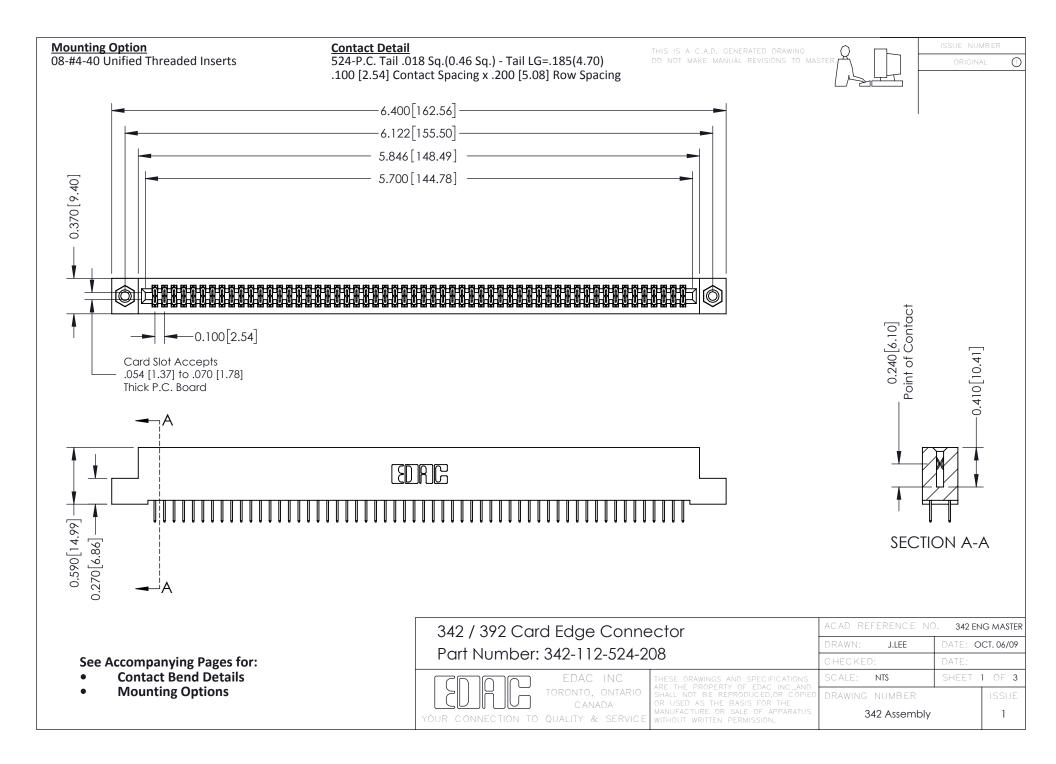

THIS IS A C.A.D. GENERATED DRAWING DO NOT MAKE MANUAL REVISIONS TO MASTER. ISSUE NUMBER

ORIGINAL

1



| 342 / 392 Series Card Edge Connector<br>Contact Bend Detail |                                                                                                                                                                                                  | ACAD REFERENCE NO. 342 ENG MASTER |             |                  |        |
|-------------------------------------------------------------|--------------------------------------------------------------------------------------------------------------------------------------------------------------------------------------------------|-----------------------------------|-------------|------------------|--------|
|