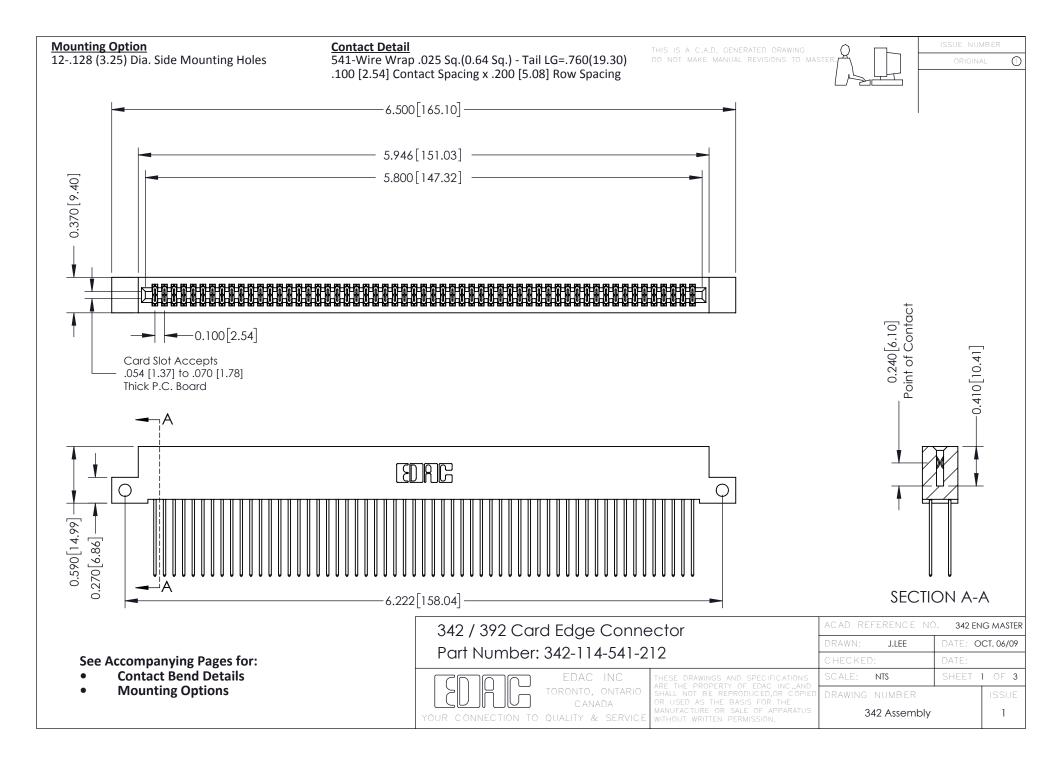

THIS IS A C.A.D. GENERATED DRAWING DO NOT MAKE MANUAL REVISIONS TO MASTER. ISSUE NUMBER

ORIGINAL

1



| 342 / 392 Series Card Edge Connector<br>Contact Bend Detail |                                                                                                                                                                                                  | ACAD REFERENCE NO. 342 ENG MASTER |             |                  |        |
|-------------------------------------------------------------|--------------------------------------------------------------------------------------------------------------------------------------------------------------------------------------------------|-----------------------------------|-------------|------------------|--------|
|