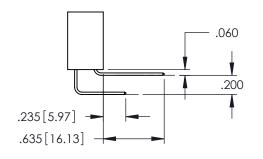

Contact Dimensions:
559-90 Degree Bend (Code 541 Contacts)
See Sheet 2 for Contact Code 555, 556, 558, 559, 560 Dimensions

.330[8.38] CARD SLOT .160[4.06] POINT OF CONTACT

SECTION A-A

1

- INSULATOR MATERIAL: THERMOPLASTIC PBT BLACK, UL 94V-0
- CONTACT MATERIAL; COPPER TIN ALLOY CONTACT PLATING: GOLD ON THE MATING AREA, TIN PLATING ON THE CONTACT TAILS, NICKEL UNDERPLATE