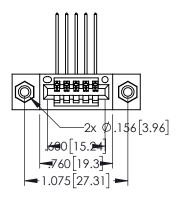

Contact Dimensions:
559-90 Degree Bend (Code 541 Contacts)
See Sheet 2 for Contact Code 555, 556, 558, 559, 560 Dimensions

.330[8.38] CARD SLOT .160[4.06] POINT OF CONTACT

SECTION A-A

1

- INSULATOR MATERIAL: THERMOPLASTIC PBT BLACK, UL 94V-0
- CONTACT MATERIAL; COPPER TIN ALLOY CONTACT PLATING: GOLD ON THE MATING AREA, TIN PLATING ON THE CONTACT TAILS, NICKEL UNDERPLATE

| 345/395 SERIES CARD EDGE CONNECTOR |
|------------------------------------|
| •                                  |
| PART NUMBER: 345-005-559-408       |

CANADA

YOUR CONNECTION TO QUALITY & SERVICE

|   | THESE DRAWINGS AND SPECIFICATIONS ARE THE PROPERTY OF EDAC INC.,AND SHALL NOT BE REPRODUCED,OR COPIED OR USED AS THE BASIS FOR THE MANUFACTURE OR SALE OF APPARATUS |
|---|---------------------------------------------------------------------------------------------------------------------------------------------------------------------|
| - | MANUFACTURE OR SALE OF APPARATUS WITHOUT WRITTEN PERMISSION.                                                                                                        |
|   |                                                                                                                                                                     |