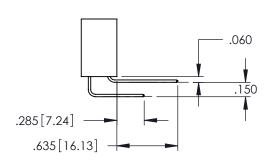

Contact Dimensions:
559-90 Degree Bend (Code 541 Contacts)
See Sheet 2 for Contact Code 555, 556, 558, 559, 560 Dimensions

.330[8.38] CARD SLOT .160[4.06] POINT OF CONTACT

SECTION A-A

1

- INSULATOR MATERIAL: THERMOPLASTIC PBT BLACK, UL 94V-0
- CONTACT MATERIAL; COPPER TIN ALLOY CONTACT PLATING: GOLD ON THE MATING AREA, TIN PLATING ON THE CONTACT TAILS, NICKEL UNDERPLATE