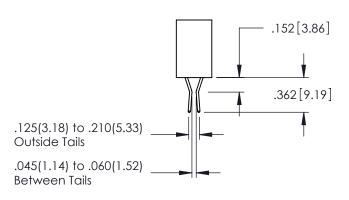

345-ENG-MASTER

**Contact Code 558** 

Contact Code 559

Contact Code 560

INSULATOR MATERIAL: THERMOPLASTIC POLYESTER, UL 94V-0

DAP MATERIAL AVAILABLE UPON REQUEST

CONTACT MATERIAL; COPPER ALLOY

CONTACT PLATING: GOLD ON THE MATING AREA, TIN PLATING ON THE CONTACT TAILS, NICKEL UNDERPLATE