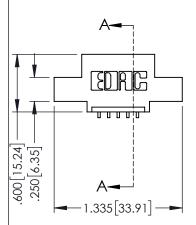

345-ENG-MASTER

**Contact Code 558** 

Contact Code 559

Contact Code 560

INSULATOR MATERIAL: THERMOPLASTIC POLYESTER, UL 94V-0

DAP MATERIAL AVAILABLE UPON REQUEST

CONTACT MATERIAL; COPPER ALLOY

CONTACT PLATING: GOLD ON THE MATING AREA, TIN PLATING ON THE CONTACT TAILS, NICKEL UNDERPLATE

## 345/395 SERIES CARD EDGE CONNECTOR CONTACT CODE 555,556,558,559,560 DIMENSIONS

YOUR CONNECTION TO QUALITY & SERVICE

|    | ACAD REFERENCE NO. 345-ENG-MASTER |    |        |            |
|----|-----------------------------------|----|--------|------------|
| S  | DRAWN: R.STA.MONI                 | CA | DATE:M | AY.16/2017 |
|    | CHECKED:                          |    | DATE:  |            |
|    | SCALE: 1:1                        |    | SHEET  | 2 OF 2     |
| ED | DRAWING NUMBER                    |    |        | ISSUE      |