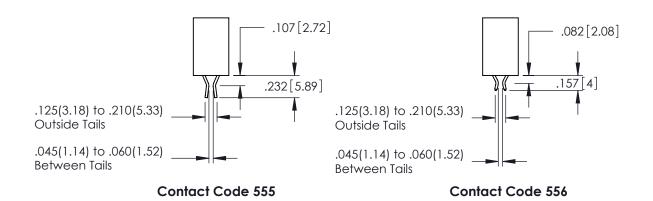

**Contact Code 558** 

Contact Code 559

**Contact Code 560** 

INSULATOR MATERIAL: THERMOPLASTIC POLYESTER, UL 94V-0

DAP MATERIAL AVAILABLE UPON REQUEST

CONTACT MATERIAL; COPPER ALLOY CONTACT PLATING: GOLD ON THE MATING AREA, TIN PLATING ON THE CONTACT TAILS, NICKEL UNDERPLATE

345/395 SERIES CARD EDGE CONNECTOR CONTACT CODE 555,556,558,559,560 DIMENSIONS

YOUR CONNECTION TO QUALITY & SERVICE

ACAD REFERENCE NO. 345-ENG-MASTER DATE:MAY.16/2017 DRAWN: R.STA.MONICA 1:1 SHEET 2 OF 2