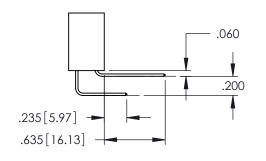

Contact Dimensions: 558-90 Degree Bend (Code 541 Contacts) See Sheet 2 for Contact Code 555, 556, 558, 559, 560 Dimensions

THIS IS A C.A.D. GENERATED DRAWING DO NOT MAKE MANUAL REVISIONS TO MASTI

ISSUE NUMBER