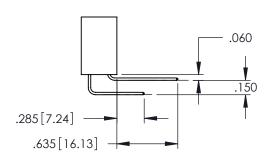

**Contact Code 558** 

Contact Code 559

**Contact Code 560** 

INSULATOR MATERIAL: THERMOPLASTIC POLYESTER, UL 94V-0

DAP MATERIAL AVAILABLE UPON REQUEST

CONTACT MATERIAL; COPPER ALLOY CONTACT PLATING: GOLD ON THE MATING AREA, TIN PLATING ON THE CONTACT TAILS, NICKEL UNDERPLATE

345/395 SERIES CARD EDGE CONNECTOR CONTACT CODE 555,556,558,559,560 DIMENSIONS

YOUR CONNECTION TO QUALITY & SERVICE

ACAD REFERENCE NO. 345-ENG-MASTER DATE:MAY.16/2017 DRAWN: R.STA.MONICA 1:1 SHEET 2 OF 2