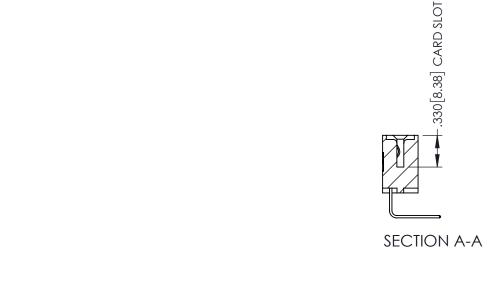

| 345/395 SERIES CARD EDGE CONNECTOR PART NUMBER: 345-006-558-107 |                             |                                                                                                                                                               | ACAD REFERENCE NO. 345-ENG-MASTER  DRAWN: R.STA.MONICA DATE MAY.16/2017  CHECKED: DATE:                                                                                                                           |               |  |       |
|-----------------------------------------------------------------|-----------------------------|---------------------------------------------------------------------------------------------------------------------------------------------------------------|-------------------------------------------------------------------------------------------------------------------------------------------------------------------------------------------------------------------|---------------|--|-------|
|                                                                 | EDAC INC                    | THESE DRAWINGS AND SPECIFICATIONS                                                                                                                             | DRAWN: R.STA.MONICA DATE:MAY.16/2017  CHECKED: DATE:  D SPECIFICATIONS OF EDAC INC., AND CODUCED, OR COPIED ASIS FOR THE DATE:  345-ENG-MASTER  DATE: DATE: DATE: SHEET 1 OF 2  DRAWING NUMBER  345-ENG-MASTER  1 |               |  |       |
|                                                                 | TORONTO, ONTARIO            | ARE THE PROPERTY OF EDAC INC.,AND SHALL NOT BE REPRODUCED,OR COPIED OR USED AS THE BASIS FOR THE MANUFACTURE OR SALE OF APPARATUS WITHOUT WRITTEN PERMISSION. | DRAWING                                                                                                                                                                                                           | NUMBER        |  | ISSUE |
| OUR CONNECTION TO                                               | CANADA<br>QUALITY & SERVICE |                                                                                                                                                               | 34                                                                                                                                                                                                                | 45-ENG-MASTER |  | 1     |