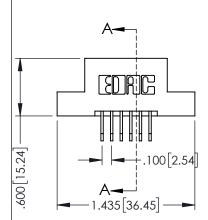

| 345/395 SERIES CARD EDGE CONNECTOR PART NUMBER: 345-006-558-107 |                             |                                                                                                                                                               | ACAD REFERENCE NO. 345-ENG-MASTER  DRAWN: R.STA.MONICA DATE MAY.16/2017  CHECKED: DATE:                                                                                                                           |               |  |       |
|-----------------------------------------------------------------|-----------------------------|---------------------------------------------------------------------------------------------------------------------------------------------------------------|-------------------------------------------------------------------------------------------------------------------------------------------------------------------------------------------------------------------|---------------|--|-------|
|                                                                 | EDAC INC                    | THESE DRAWINGS AND SPECIFICATIONS                                                                                                                             | DRAWN: R.STA.MONICA DATE:MAY.16/2017  CHECKED: DATE:  D SPECIFICATIONS OF EDAC INC., AND CODUCED, OR COPIED ASIS FOR THE DATE:  345-ENG-MASTER  DATE: DATE: DATE: SHEET 1 OF 2  DRAWING NUMBER  345-ENG-MASTER  1 |               |  |       |
|                                                                 | TORONTO, ONTARIO            | ARE THE PROPERTY OF EDAC INC.,AND SHALL NOT BE REPRODUCED,OR COPIED OR USED AS THE BASIS FOR THE MANUFACTURE OR SALE OF APPARATUS WITHOUT WRITTEN PERMISSION. | DRAWING                                                                                                                                                                                                           | NUMBER        |  | ISSUE |
| OUR CONNECTION TO                                               | CANADA<br>QUALITY & SERVICE |                                                                                                                                                               | 34                                                                                                                                                                                                                | 45-ENG-MASTER |  | 1     |