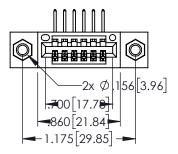

| 345/395 SERIES CARD EDGE CONNECTOR PART NUMBER: 345-006-558-107 |                             |                                                                                                                                                               | ACAD REFERENCE NO. 345-ENG-MASTER  DRAWN: R.STA.MONICA DATE MAY.16/2017  CHECKED: DATE:                                                                                                                           |               |  |       |
|-----------------------------------------------------------------|-----------------------------|---------------------------------------------------------------------------------------------------------------------------------------------------------------|-------------------------------------------------------------------------------------------------------------------------------------------------------------------------------------------------------------------|---------------|--|-------|
|                                                                 | EDAC INC                    | THESE DRAWINGS AND SPECIFICATIONS                                                                                                                             | DRAWN: R.STA.MONICA DATE:MAY.16/2017  CHECKED: DATE:  D SPECIFICATIONS OF EDAC INC., AND CODUCED, OR COPIED ASIS FOR THE DATE:  345-ENG-MASTER  DATE: DATE: DATE: SHEET 1 OF 2  DRAWING NUMBER  345-ENG-MASTER  1 |               |  |       |
|                                                                 | TORONTO, ONTARIO            | ARE THE PROPERTY OF EDAC INC.,AND SHALL NOT BE REPRODUCED,OR COPIED OR USED AS THE BASIS FOR THE MANUFACTURE OR SALE OF APPARATUS WITHOUT WRITTEN PERMISSION. | DRAWING                                                                                                                                                                                                           | NUMBER        |  | ISSUE |
| OUR CONNECTION TO                                               | CANADA<br>QUALITY & SERVICE |                                                                                                                                                               | 34                                                                                                                                                                                                                | 45-ENG-MASTER |  | 1     |