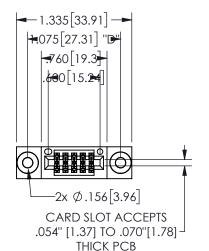

## 345/395 SERIES CARD EDGE CONNECTOR PART NUMBER: 345-010-540-803

YOUR CONNECTION TO QUALITY & SERVICE

**EDAC INC** TORONTO, ONTARIO CANADA

THESE DRAWINGS AND SPECIFICATIONS ARE THE PROPERTY OF EDAC INC.,AND SHALL NOT BE REPRODUCED, OR COPIED OR USED AS THE BASIS FOR THE MANUFACTURE OR SALE OF APPARATUS WITHOUT WRITTEN PERMISSION.

| 3LCTION A-A         |         |           |  |
|---------------------|---------|-----------|--|
| ACAD REFERENCE NO.  | 345-ENC | G-MASTER  |  |
| DRAWN: R.STA.MONICA | DATE:MA | Y.16/2017 |  |
| CHECKED:            | DATE:   |           |  |
| SCALE: NTS          | SHEET   | OF 2      |  |
| DRAWING NUMBER      |         | ISSUE     |  |
| 345-ENG-MASTER      |         | 1         |  |
|                     |         |           |  |