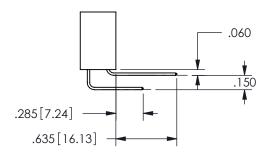

## <u>Contact Dimensions:</u> 540-Wire Wrap .025 Sq.(0.64 Sq.) - Tail LG=.560(14.22) .100 (2.54) Contact Spacing x .200 (5.08) Row Spacing

.160 4.06 .330[8.38] POINT OF CARD SLOT CONTACT .370 9.4 .150 [3.81]

SECTION A A

ISSUE NUMBER ORIGINAL

1

**Contact Code 558** 

Contact Code 559

**Contact Code 560** 

INSULATOR MATERIAL: THERMOPLASTIC POLYESTER, UL 94V-0

DAP MATERIAL AVAILABLE UPON REQUEST

CONTACT MATERIAL; COPPER ALLOY CONTACT PLATING: GOLD ON THE MATING AREA, TIN PLATING ON THE CONTACT TAILS, NICKEL UNDERPLATE

345/395 SERIES CARD EDGE CONNECTOR CONTACT CODE 555,556,558,559,560 DIMENSIONS