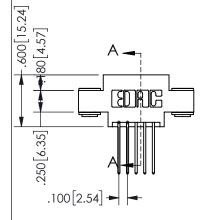

| 3LCTION A-A         |         |           |  |
|---------------------|---------|-----------|--|
| ACAD REFERENCE NO.  | 345-ENC | G-MASTER  |  |
| DRAWN: R.STA.MONICA | DATE:MA | Y.16/2017 |  |
| CHECKED:            | DATE:   |           |  |
| SCALE: NTS          | SHEET   | OF 2      |  |
| DRAWING NUMBER      |         | ISSUE     |  |
| 345-ENG-MASTER      |         | 1         |  |
|                     |         |           |  |

SECTION A A

ISSUE NUMBER ORIGINAL

1

**Contact Code 558** 

Contact Code 559

**Contact Code 560** 

INSULATOR MATERIAL: THERMOPLASTIC POLYESTER, UL 94V-0

DAP MATERIAL AVAILABLE UPON REQUEST