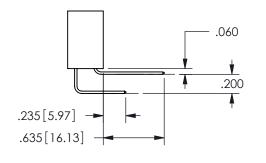

## <u>Contact Dimensions:</u> 540-Wire Wrap .025 Sq.(0.64 Sq.) - Tail LG=.560(14.22) .100 (2.54) Contact Spacing x .200 (5.08) Row Spacing

.160 4.06 .330[8.38] POINT OF CARD SLOT CONTACT .370 9.4 .150 [3.81]

SECTION A A

ISSUE NUMBER ORIGINAL

1

**Contact Code 558** 

Contact Code 559

**Contact Code 560** 

INSULATOR MATERIAL: THERMOPLASTIC POLYESTER, UL 94V-0

DAP MATERIAL AVAILABLE UPON REQUEST

CONTACT MATERIAL; COPPER ALLOY CONTACT PLATING: GOLD ON THE MATING AREA, TIN PLATING ON THE CONTACT TAILS, NICKEL UNDERPLATE

345/395 SERIES CARD EDGE CONNECTOR CONTACT CODE 555,556,558,559,560 DIMENSIONS