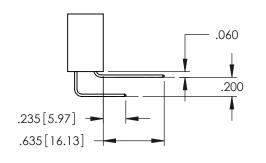

**Contact Code 558** 

Contact Code 559

Contact Code 560

INSULATOR MATERIAL: THERMOPLASTIC POLYESTER, UL 94V-0 DAP MATERIAL AVAILABLE UPON REQUEST

CONTACT MATERIAL; COPPER ALLOY CONTACT PLATING: GOLD ON THE MATING AREA, TIN PLATING ON THE CONTACT TAILS, NICKEL UNDERPLATE