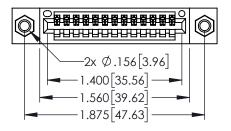

Contact Dimensions: 520-P.C. Tail .030x.018(0.76x0.46) - Tail LG=.175(4.45) .100 (2.54) Contact Spacing x .200 (5.08) Row Spacing

.330[8.38] CARD SLOT .160[4.06] POINT OF CONTACT

**SECTION A-A** 

- INSULATOR MATERIAL: THERMOPLASTIC PBT BLACK, UL 94V-0
- CONTACT MATERIAL; COPPER TIN ALLOY CONTACT PLATING: GOLD ON THE MATING AREA, TIN PLATING ON THE CONTACT TAILS, NICKEL UNDERPLATE