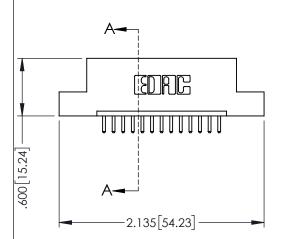

Contact Dimensions: 520-P.C. Tail .030x.018(0.76x0.46) - Tail LG=.175(4.45) .100 (2.54) Contact Spacing x .200 (5.08) Row Spacing

.330[8.38] CARD SLOT .160[4.06] POINT OF CONTACT

**SECTION A-A** 

- INSULATOR MATERIAL: THERMOPLASTIC PBT BLACK, UL 94V-0
- CONTACT MATERIAL; COPPER TIN ALLOY CONTACT PLATING: GOLD ON THE MATING AREA, TIN PLATING ON THE CONTACT TAILS, NICKEL UNDERPLATE