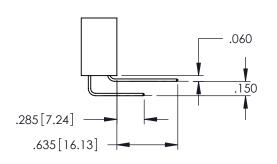

**Contact Code 558** 

Contact Code 559

Contact Code 560

INSULATOR MATERIAL: THERMOPLASTIC POLYESTER, UL 94V-0 DAP MATERIAL AVAILABLE UPON REQUEST

CONTACT MATERIAL; COPPER ALLOY CONTACT PLATING: GOLD ON THE MATING AREA, TIN PLATING ON THE CONTACT TAILS, NICKEL UNDERPLATE