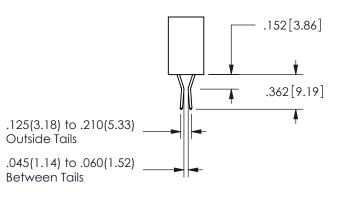

THIS IS A C.A.D. GENERATED DRAWING DO NOT MAKE MANUAL REVISIONS TO MASTER.

ISSUE NUMBER

ORIGINAL

1

<u>Contact Dimensions:</u>
540-Wire Wrap .025 Sq.(0.64 Sq.) - Tail LG=.560(14.22)
.100 (2.54) Contact Spacing x .200 (5.08) Row Spacing

SECTION A-A

ORIGINAL 1

ISSUE NUMBER

**Contact Code 558** 

Contact Code 559

**Contact Code 560** 

- INSULATOR MATERIAL: THERMOPLASTIC POLYESTER, UL 94V-0 DAP MATERIAL AVAILABLE UPON REQUEST
- CONTACT MATERIAL; COPPER ALLOY

CONTACT PLATING: GOLD ON THE MATING AREA, TIN PLATING ON THE CONTACT TAILS, NICKEL UNDERPLATE

345/395 SERIES CARD EDGE CONNECTOR CONTACT CODE 555,556,558,559,560 DIMENSIONS

YOUR CONNECTION TO QUALITY & SERVICE