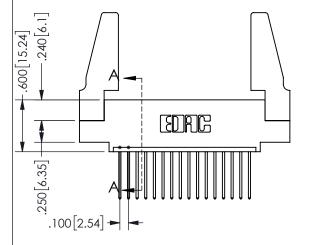

SECTION A-A

ORIGINAL 1

ISSUE NUMBER

**Contact Code 558** 

Contact Code 559

**Contact Code 560** 

- INSULATOR MATERIAL: THERMOPLASTIC POLYESTER, UL 94V-0 DAP MATERIAL AVAILABLE UPON REQUEST
- CONTACT MATERIAL; COPPER ALLOY

CONTACT PLATING: GOLD ON THE MATING AREA, TIN PLATING ON THE CONTACT TAILS, NICKEL UNDERPLATE

345/395 SERIES CARD EDGE CONNECTOR CONTACT CODE 555,556,558,559,560 DIMENSIONS

YOUR CONNECTION TO QUALITY & SERVICE