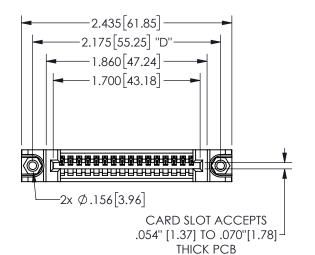

## 345/395 SERIES CARD EDGE CONNECTOR PART NUMBER: 345-016-540-488

YOUR CONNECTION TO QUALITY & SERVICE

**EDAC INC** TORONTO, ONTARIO CANADA

THESE DRAWINGS AND SPECIFICATIONS ARE THE PROPERTY OF EDAC INC.,AND SHALL NOT BE REPRODUCED, OR COPIED OR USED AS THE BASIS FOR THE MANUFACTURE OR SALE OF APPARATUS WITHOUT WRITTEN PERMISSION.

|   | ACAD REFERENCE NO.  | 345-ENG-MASTER   |
|---|---------------------|------------------|
|   | DRAWN: R.STA.MONICA | DATE:MAY.16/2017 |
|   | CHECKED:            | DATE:            |
|   | SCALE: NTS          | SHEET 1 OF 2     |
|   | DRAWING NUMBER      | ISSUE            |
|   | 345-ENG-MASTER      | 1                |
| ı |                     |                  |