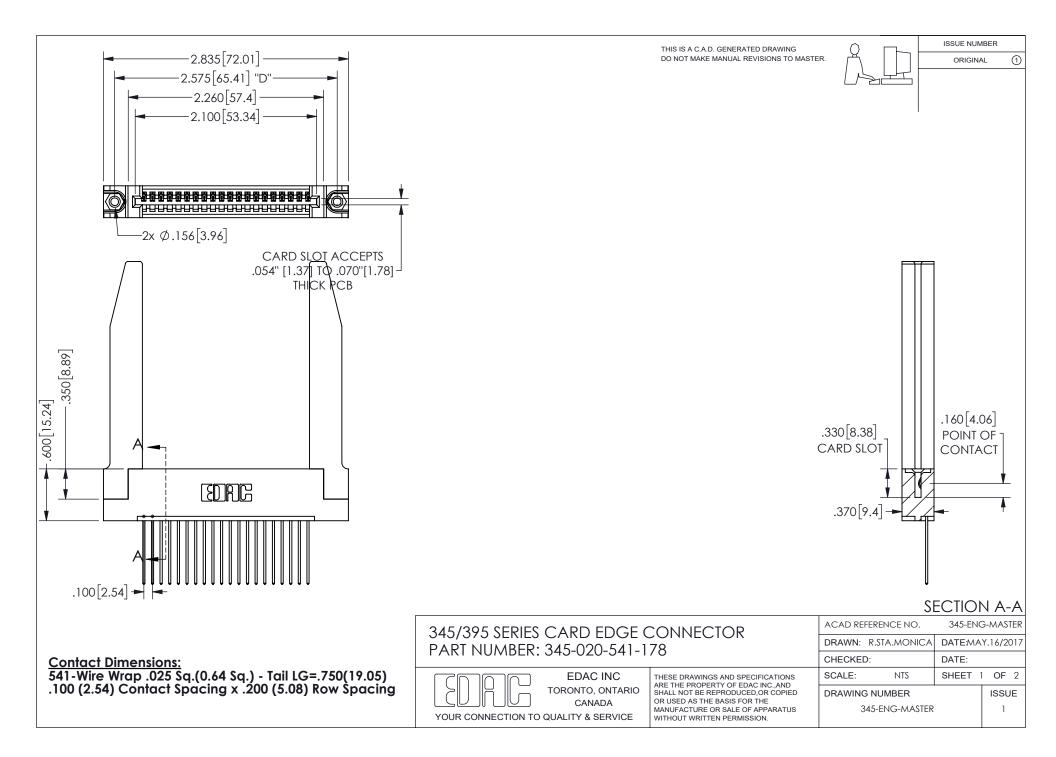

ORIGINAL 1

ISSUE NUMBER

**Contact Code 558** 

Contact Code 559

Contact Code 560

INSULATOR MATERIAL: THERMOPLASTIC POLYESTER, UL 94V-0 DAP MATERIAL AVAILABLE UPON REQUEST

CONTACT MATERIAL; COPPER ALLOY CONTACT PLATING: GOLD ON THE MATING AREA, TIN PLATING ON THE CONTACT TAILS, NICKEL UNDERPLATE

345/395 SERIES CARD EDGE CONNECTOR CONTACT CODE 555,556,558,559,560 DIMENSIONS

YOUR CONNECTION TO QUALITY & SERVICE

**EDAC INC** TORONTO, ONTARIO CANADA

THESE DRAWINGS AND SPECIFICATIONS ARE THE PROPERTY OF EDAC INC.,AND SHALL NOT BE REPRODUCED, OR COPIED OR USED AS THE BASIS FOR THE MANUFACTURE OR SALE OF APPARATUS WITHOUT WRITTEN PERMISSION.