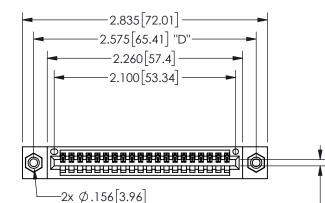

THIS IS A C.A.D. GENERATED DRAWING DO NOT MAKE MANUAL REVISIONS TO MASTER.

ISSUE NUMBER

ORIGINAL

CARD SLOT ACCEPTS .054" [1.37] TO .070"[1.78] <sup>\(\)</sup> THICK PCB

<u>Contact Dimensions:</u> 544-Wire Wrap .050x.025(1.27x0.64) - Tail LG=.750(19.05)

.100 (2.54) Contact Spacing x .200 (5.08) Row Spacing

.160 4.06

## 345/395 SERIES CARD EDGE CONNECTOR PART NUMBER: 345-020-544-408

**EDAC INC** TORONTO, ONTARIO CANADA

YOUR CONNECTION TO QUALITY & SERVICE

THESE DRAWINGS AND SPECIFICATIONS ARE THE PROPERTY OF EDAC INC.,AND SHALL NOT BE REPRODUCED, OR COPIED OR USED AS THE BASIS FOR THE MANUFACTURE OR SALE OF APPARATUS WITHOUT WRITTEN PERMISSION.