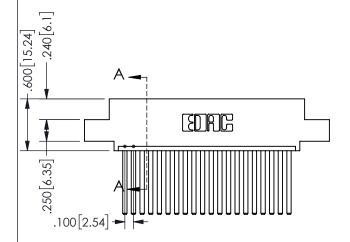

ORIGINAL 1

ISSUE NUMBER

**Contact Code 558** 

Contact Code 559

**Contact Code 560** 

INSULATOR MATERIAL: THERMOPLASTIC POLYESTER, UL 94V-0 DAP MATERIAL AVAILABLE UPON REQUEST

CONTACT MATERIAL; COPPER ALLOY CONTACT PLATING: GOLD ON THE MATING AREA, TIN PLATING ON THE CONTACT TAILS, NICKEL UNDERPLATE

345/395 SERIES CARD EDGE CONNECTOR CONTACT CODE 555,556,558,559,560 DIMENSIONS

YOUR CONNECTION TO QUALITY & SERVICE

**EDAC INC** TORONTO, ONTARIO CANADA

THESE DRAWINGS AND SPECIFICATIONS ARE THE PROPERTY OF EDAC INC.,AND SHALL NOT BE REPRODUCED, OR COPIED OR USED AS THE BASIS FOR THE MANUFACTURE OR SALE OF APPARATUS WITHOUT WRITTEN PERMISSION.