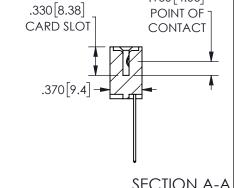

THIS IS A C.A.D. GENERATED DRAWING DO NOT MAKE MANUAL REVISIONS TO MASTER.

ISSUE NUMBER

ORIGINAL

CARD SLOT ACCEPTS .054" [1.37] TO .070"[1.78] <sup>\(\)</sup> THICK PCB

<u>Contact Dimensions:</u> 544-Wire Wrap .050x.025(1.27x0.64) - Tail LG=.750(19.05)

ORIGINAL 1

ISSUE NUMBER

**Contact Code 558** 

Contact Code 559

**Contact Code 560** 

INSULATOR MATERIAL: THERMOPLASTIC POLYESTER, UL 94V-0 DAP MATERIAL AVAILABLE UPON REQUEST

CONTACT MATERIAL; COPPER ALLOY CONTACT PLATING: GOLD ON THE MATING AREA, TIN PLATING ON THE CONTACT TAILS, NICKEL UNDERPLATE

345/395 SERIES CARD EDGE CONNECTOR CONTACT CODE 555,556,558,559,560 DIMENSIONS

YOUR CONNECTION TO QUALITY & SERVICE

**EDAC INC** TORONTO, ONTARIO CANADA

THESE DRAWINGS AND SPECIFICATIONS ARE THE PROPERTY OF EDAC INC.,AND SHALL NOT BE REPRODUCED, OR COPIED OR USED AS THE BASIS FOR THE MANUFACTURE OR SALE OF APPARATUS WITHOUT WRITTEN PERMISSION.