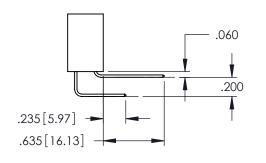

<u>Contact Dimensions:</u>
523-P.C. Tail .025 Sq.(0.64 Sq.) - Tail LG=.390(9.91)
.100 (2.54) Contact Spacing x .200 (5.08) Row Spacing

DATE:MAY.16/2017

SHEET 1 OF 2

1

- INSULATOR MATERIAL: THERMOPLASTIC PBT BLACK, UL 94V-0
- CONTACT MATERIAL; COPPER TIN ALLOY CONTACT PLATING: GOLD ON THE MATING AREA, TIN PLATING ON THE CONTACT TAILS, NICKEL UNDERPLATE