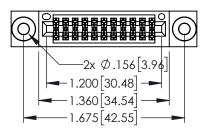

<u>Contact Dimensions:</u>
523-P.C. Tail .025 Sq.(0.64 Sq.) - Tail LG=.390(9.91)
.100 (2.54) Contact Spacing x .200 (5.08) Row Spacing

DATE:MAY.16/2017

SHEET 1 OF 2

1

- INSULATOR MATERIAL: THERMOPLASTIC PBT BLACK, UL 94V-0
- CONTACT MATERIAL; COPPER TIN ALLOY CONTACT PLATING: GOLD ON THE MATING AREA, TIN PLATING ON THE CONTACT TAILS, NICKEL UNDERPLATE