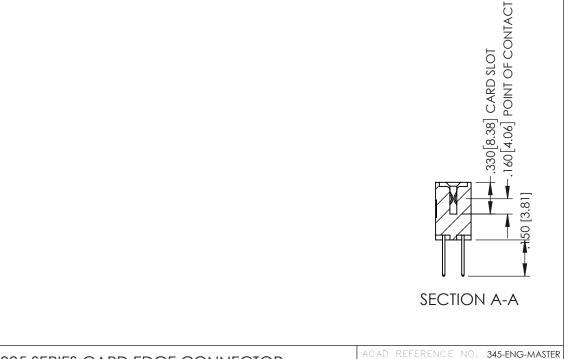

## 345/395 SERIES CARD EDGE CONNECTOR CONTACT CODE 555,556,558,559,560 DIMENSIONS

YOUR CONNECTION TO QUALITY & SERVICE

|   | ACAD REFERENCE NO. 345-ENG-MASTER |                  |  |  |  |  |
|---|-----------------------------------|------------------|--|--|--|--|
|   | DRAWN: R.STA.MONICA               | DATE:MAY.16/2017 |  |  |  |  |
| • | CHECKED:                          | DATE:            |  |  |  |  |
|   | SCALE: 1:1                        | SHEET 2 OF 2     |  |  |  |  |
| D | DRAWING NUMBER                    | ISSUE            |  |  |  |  |