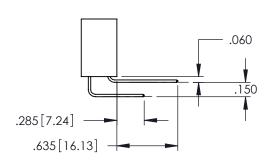

<u>Contact Dimensions:</u>
523-P.C. Tail .025 Sq.(0.64 Sq.) - Tail LG=.390(9.91)
.100 (2.54) Contact Spacing x .200 (5.08) Row Spacing

DATE:MAY.16/2017

SHEET 1 OF 2

1

- INSULATOR MATERIAL: THERMOPLASTIC PBT BLACK, UL 94V-0
- CONTACT MATERIAL; COPPER TIN ALLOY CONTACT PLATING: GOLD ON THE MATING AREA, TIN PLATING ON THE CONTACT TAILS, NICKEL UNDERPLATE