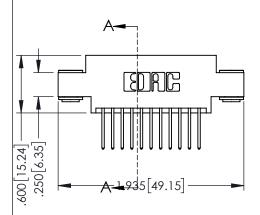

<u>Contact Dimensions:</u>
523-P.C. Tail .025 Sq.(0.64 Sq.) - Tail LG=.390(9.91)
.100 (2.54) Contact Spacing x .200 (5.08) Row Spacing

DATE:MAY.16/2017

SHEET 1 OF 2

1

- INSULATOR MATERIAL: THERMOPLASTIC PBT BLACK, UL 94V-0
- CONTACT MATERIAL; COPPER TIN ALLOY CONTACT PLATING: GOLD ON THE MATING AREA, TIN PLATING ON THE CONTACT TAILS, NICKEL UNDERPLATE