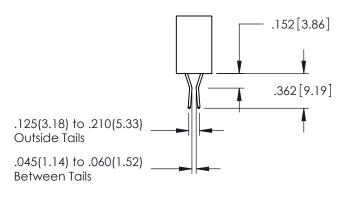

345/395 SERIES CARD EDGE CONNECTOR

**Contact Code 558** 

Contact Code 559

Contact Code 560

INSULATOR MATERIAL: THERMOPLASTIC POLYESTER, UL 94V-0

DAP MATERIAL AVAILABLE UPON REQUEST

CONTACT MATERIAL; COPPER ALLOY CONTACT PLATING: GOLD ON THE MATING AREA, TIN PLATING ON THE CONTACT TAILS, NICKEL UNDERPLATE