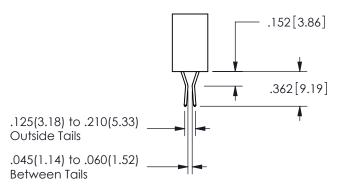

THIS IS A C.A.D. GENERATED DRAWING DO NOT MAKE MANUAL REVISIONS TO MASTER.

ISSUE NUMBER

ORIGINAL

1

**Contact Dimensions:** 521-P.C. Tail .025 Sq.(0.64 Sq.) - Tail LG=.150(3.81) .100 (2.54) Contact Spacing x .200 (5.08) Row Spacing

.160 4.06 .330[8.38] POINT OF CARD SLOT CONTACT