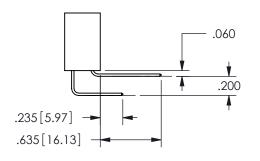

THIS IS A C.A.D. GENERATED DRAWING DO NOT MAKE MANUAL REVISIONS TO MASTER.

ISSUE NUMBER

ORIGINAL

1

**Contact Dimensions:** 521-P.C. Tail .025 Sq.(0.64 Sq.) - Tail LG=.150(3.81) .100 (2.54) Contact Spacing x .200 (5.08) Row Spacing

.160 4.06 .330[8.38] POINT OF CARD SLOT CONTACT