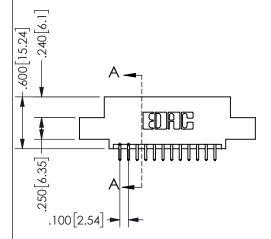

SECTION A-A

ISSUE NUMBER ORIGINAL

1

**Contact Code 558** 

Contact Code 559

**Contact Code 560** 

INSULATOR MATERIAL: THERMOPLASTIC POLYESTER, UL 94V-0 DAP MATERIAL AVAILABLE UPON REQUEST

CONTACT MATERIAL; COPPER ALLOY CONTACT PLATING: GOLD ON THE MATING AREA, TIN PLATING ON THE CONTACT TAILS, NICKEL UNDERPLATE

## 345/395 SERIES CARD EDGE CONNECTOR CONTACT CODE 555,556,558,559,560 DIMENSIONS

YOUR CONNECTION TO QUALITY & SERVICE

**EDAC INC** TORONTO, ONTARIO CANADA

THESE DRAWINGS AND SPECIFICATIONS ARE THE PROPERTY OF EDAC INC.,AND SHALL NOT BE REPRODUCED, OR COPIED OR USED AS THE BASIS FOR THE MANUFACTURE OR SALE OF APPARATUS WITHOUT WRITTEN PERMISSION.

| ACAD REFERENCE NO.  | 345-ENG-MASTER   |  |
|---------------------|------------------|--|
| DRAWN: R.STA.MONICA | DATE:MAY.16/2017 |  |
| CHECKED:            | DATE:            |  |
| SCALE: 1:1          | SHEET 2 OF 2     |  |
| DRAWING NUMBER      | ISSUE            |  |
| 345-ENG-MASTER      | 1                |  |