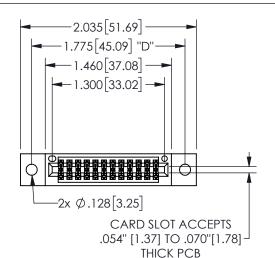

## 345/395 SERIES CARD EDGE CONNECTOR PART NUMBER: 345-024-521-502

YOUR CONNECTION TO QUALITY & SERVICE

**EDAC INC** TORONTO, ONTARIO CANADA

THESE DRAWINGS AND SPECIFICATIONS ARE THE PROPERTY OF EDAC INC.,AND SHALL NOT BE REPRODUCED, OR COPIED OR USED AS THE BASIS FOR THE MANUFACTURE OR SALE OF APPARATUS WITHOUT WRITTEN PERMISSION.

| OLOHOT (7           |                  |       |  |
|---------------------|------------------|-------|--|
| ACAD REFERENCE NO.  | 345-ENG-MASTER   |       |  |
| DRAWN: R.STA.MONICA | DATE:MAY.16/2017 |       |  |
| CHECKED:            | DATE:            |       |  |
| SCALE: NTS          | SHEET            | OF 2  |  |
| DRAWING NUMBER      |                  | ISSUE |  |
| 345-ENG-MASTER      |                  | 1     |  |
|                     |                  |       |  |