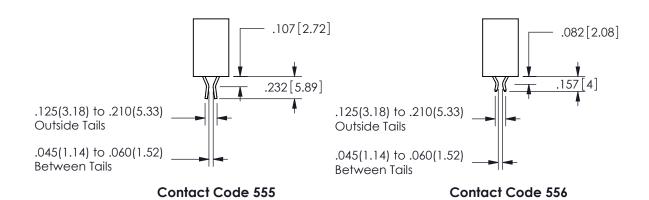

SECTION A-A

<u>Contact Dimensions:</u>
500-Wire Hole .050x.025(1.27x0.64) - Tail LG=.260(6.60)
.100 (2.54) Contact Spacing x .200 (5.08) Row Spacing

ISSUE NUMBER ORIGINAL

1

**Contact Code 558** 

Contact Code 559

**Contact Code 560** 

INSULATOR MATERIAL: THERMOPLASTIC POLYESTER, UL 94V-0

DAP MATERIAL AVAILABLE UPON REQUEST

CONTACT MATERIAL; COPPER ALLOY

CONTACT PLATING: GOLD ON THE MATING AREA, TIN PLATING ON THE CONTACT TAILS, NICKEL UNDERPLATE

345/395 SERIES CARD EDGE CONNECTOR CONTACT CODE 555,556,558,559,560 DIMENSIONS

YOUR CONNECTION TO QUALITY & SERVICE

**EDAC INC** TORONTO, ONTARIO CANADA

THESE DRAWINGS AND SPECIFICATIONS ARE THE PROPERTY OF EDAC INC.,AND SHALL NOT BE REPRODUCED, OR COPIED OR USED AS THE BASIS FOR THE MANUFACTURE OR SALE OF APPARATUS WITHOUT WRITTEN PERMISSION.