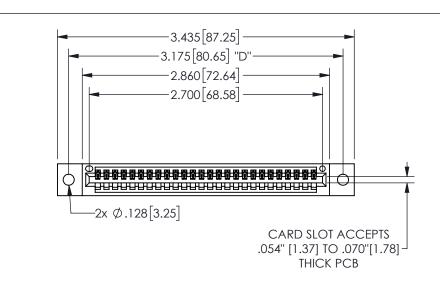

THIS IS A C.A.D. GENERATED DRAWING DO NOT MAKE MANUAL REVISIONS TO MASTER.

ISSUE NUMBER ORIGINAL

.160 4.06 .330[8.38] POINT OF CARD SLOT CONTACT .370 9.4

## 345/395 SERIES CARD EDGE CONNECTOR PART NUMBER: 345-026-500-102

YOUR CONNECTION TO QUALITY & SERVICE

**EDAC INC** TORONTO, ONTARIO CANADA

THESE DRAWINGS AND SPECIFICATIONS ARE THE PROPERTY OF EDAC INC.,AND SHALL NOT BE REPRODUCED, OR COPIED OR USED AS THE BASIS FOR THE MANUFACTURE OR SALE OF APPARATUS WITHOUT WRITTEN PERMISSION.