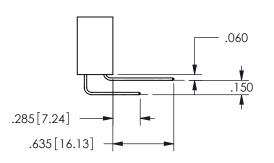

SECTION A-A

<u>Contact Dimensions:</u>
500-Wire Hole .050x.025(1.27x0.64) - Tail LG=.260(6.60)
.100 (2.54) Contact Spacing x .200 (5.08) Row Spacing

ISSUE NUMBER ORIGINAL

1

**Contact Code 558** 

Contact Code 559

345/395 SERIES CARD EDGE CONNECTOR CONTACT CODE 555,556,558,559,560 DIMENSIONS

YOUR CONNECTION TO QUALITY & SERVICE

**EDAC INC** TORONTO, ONTARIO CANADA

THESE DRAWINGS AND SPECIFICATIONS ARE THE PROPERTY OF EDAC INC.,AND SHALL NOT BE REPRODUCED, OR COPIED OR USED AS THE BASIS FOR THE MANUFACTURE OR SALE OF APPARATUS WITHOUT WRITTEN PERMISSION.