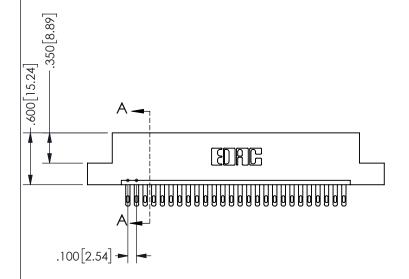

## 345/395 SERIES CARD EDGE CONNECTOR PART NUMBER: 345-026-500-102

YOUR CONNECTION TO QUALITY & SERVICE

**EDAC INC** TORONTO, ONTARIO CANADA

THESE DRAWINGS AND SPECIFICATIONS ARE THE PROPERTY OF EDAC INC.,AND SHALL NOT BE REPRODUCED, OR COPIED OR USED AS THE BASIS FOR THE MANUFACTURE OR SALE OF APPARATUS WITHOUT WRITTEN PERMISSION.

SECTION A-A

<u>Contact Dimensions:</u>
500-Wire Hole .050x.025(1.27x0.64) - Tail LG=.260(6.60)
.100 (2.54) Contact Spacing x .200 (5.08) Row Spacing

ISSUE NUMBER ORIGINAL

1

**Contact Code 558** 

Contact Code 559